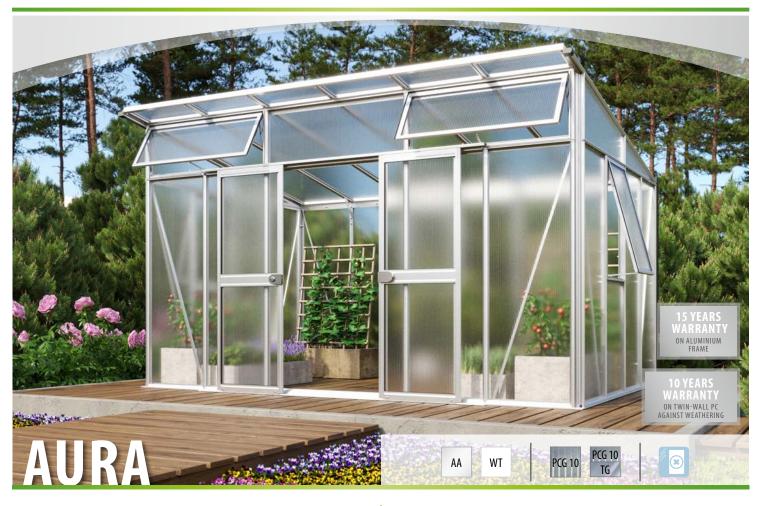

## **FEATURES**

- Premium model with monopitch roof and solid, reinforced double frame profiles for greater wind stability
- **∀** Ball bearing double sliding door with cylinder lock
- Glazing with twin-wall polycarbonate glazing for soft light and better insulation properties
- Mixed glazing: Roof in PCG 10 mm and large panes of safety glass, crystal clear (TG) approx. 3 mm in the sides
- Roof with unique slide-in technology always in 10 mm PCG panes.
- Anodised or powder-coated aluminium profiles for lasting protection against corrosion
- 2 sizes from approx. 7.8 and 11.5 m<sup>2</sup>
- $\checkmark$  Incl. side windows, top windows, gutter + 2 rainwater downpipes

## **TECHNICAL DATA**

| House type:                   | Greenhouse                                                                    |
|-------------------------------|-------------------------------------------------------------------------------|
| Classification:               | Special model                                                                 |
| Sizes:                        | 2                                                                             |
| Glazing:                      | PCG approx. 10 mm; mixed glazing: TG approx. 3 mm + PCG approx. 10 mm in roof |
| Fixing technique:             | Double frame profiles with screwed<br>Aluminium strips                        |
| Colours:                      | Anodised aluminium or white powder-coated                                     |
| Side windows<br>Upper window: | 3<br>1 (7800) or 2 (11500)                                                    |
| Outer dimensions:             | B 2.67 x T 2.95 m (7800); B 3.93 x T 2.95 m (11500)                           |
| Eaves height:                 | 1.87 m                                                                        |
| Door dimensions:              |                                                                               |