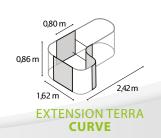

## TECHNICAL DATA

| Product:    | Raised garden bed   Extension                        |  |
|-------------|------------------------------------------------------|--|
| Variants:   | ROUND, BASIC   STRETCHED, CURVE                      |  |
| Material:   | Zincalume® (steel coated with zinc & aluminium)      |  |
| Dimensions: | W 0,82 x D 0,82 m (ROUND), W 0,82 x D 1,62 m (BASIC) |  |

## **MODEL OVERVIEW**

| Model:    | Heights:      | Colors:                              |
|-----------|---------------|--------------------------------------|
| ROUND     | 401, 630, 858 | Blanc, Ruby, Seaweed, Granite, Black |
| BASIC     | 401, 630, 858 | Blanc, Ruby, Seaweed, Granite, Black |
| STRETCHED | 401, 630, 858 | Blanc, Ruby, Seaweed, Granite, Black |
| CURVE     | 858           | Blanc, Ruby, Seaweed, Granite, Black |