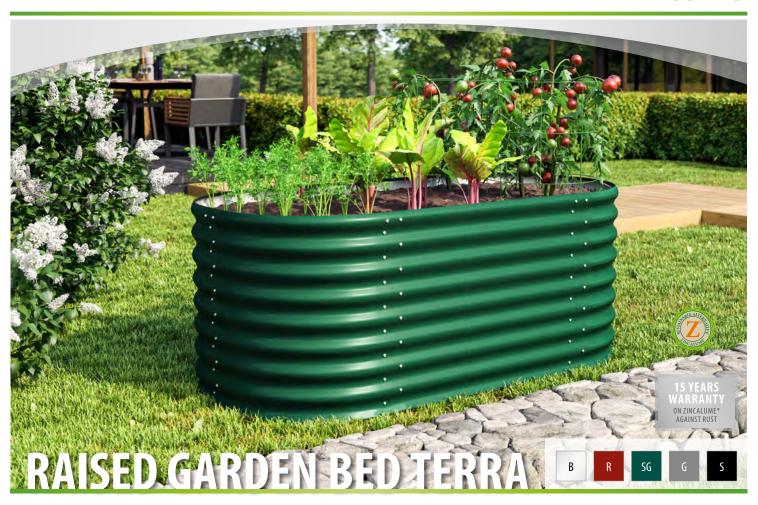

## **MODEL OVERVIEW**

| Model:    | Heights:      | Colors:                              |
|-----------|---------------|--------------------------------------|
| ROUND     | 401, 630, 858 | Blanc, Ruby, Seaweed, Granite, Black |
| BASIC     | 401, 630, 858 | Blanc, Ruby, Seaweed, Granite, Black |
| STRETCHED | 401, 630, 858 | Blanc, Ruby, Seaweed, Granite, Black |
| CURVE     | 858           | Blanc, Ruby, Seaweed, Granite, Black |