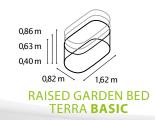

## TECHNICAL DATA

| Product:    | Raised garden bed   Extension                        |  |
|-------------|------------------------------------------------------|--|
| Variants:   | ROUND, BASIC   STRETCHED, CURVE                      |  |
| Material:   | Zincalume® (steel coated with zinc & aluminium)      |  |
| Dimensions: | W 0,82 x D 0,82 m (ROUND), W 0,82 x D 1,62 m (BASIC) |  |

## **MODEL OVERVIEW**

| Model:    | Heights:      | Colors:                              |
|-----------|---------------|--------------------------------------|
| ROUND     | 401, 630, 858 | Blanc, Ruby, Seaweed, Granite, Black |
| BASIC     | 401, 630, 858 | Blanc, Ruby, Seaweed, Granite, Black |
| STRETCHED | 401, 630, 858 | Blanc, Ruby, Seaweed, Granite, Black |
| CURVE     | 858           | Blanc, Ruby, Seaweed, Granite, Black |