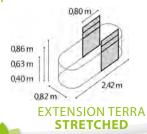

## TECHNICAL DATA

| Product:    | Raised garden bed   Extension                        |  |
|-------------|------------------------------------------------------|--|
| Variants:   | ROUND, BASIC   STRETCHED, CURVE                      |  |
| Material:   | Zincalume® (steel coated with zinc & aluminium)      |  |
| Dimensions: | W 0,82 x D 0,82 m (ROUND), W 0,82 x D 1,62 m (BASIC) |  |

## **MODEL OVERVIEW**

| Model:    | Heights:      | Colors:                              |
|-----------|---------------|--------------------------------------|
| ROUND     | 401, 630, 858 | Blanc, Ruby, Seaweed, Granite, Black |
| BASIC     | 401, 630, 858 | Blanc, Ruby, Seaweed, Granite, Black |
| STRETCHED | 401, 630, 858 | Blanc, Ruby, Seaweed, Granite, Black |
| CURVE     | 858           | Blanc, Ruby, Seaweed, Granite, Black |