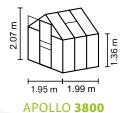

### **TECHNICAL DATA**

| House type:       | Greenhouse                                          |
|-------------------|-----------------------------------------------------|
| Classification:   | Classic model                                       |
| Sizes:            | 4                                                   |
| Glazing:          | PCG approx. 4 or 6 mm                               |
| Fixing technique: | Spring clips                                        |
| Colours:          | Anodised aluminium;<br>powder coated green or black |
| Roof vents:       | 1-2                                                 |
| Outer dimensions: | W 1.95 x H 2.07 m                                   |
| Eaves height:     | 1.36 m                                              |
|                   |                                                     |

**Door dimensions:** 

W 0.61 x H 1.74 m