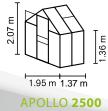

### **TECHNICAL DATA**

| House type:       | Greenhouse                                          |
|-------------------|-----------------------------------------------------|
| Classification:   | Classic model                                       |
| Sizes:            | 4                                                   |
| Glazing:          | PCG approx. 4 or 6 mm                               |
| Fixing technique: | Spring clips                                        |
| Colours:          | Anodised aluminium;<br>powder coated green or black |
| Roof vents:       | 1-2                                                 |
| Outer dimensions: | W 1.95 x H 2.07 m                                   |
| Eaves height:     | 1.36 m                                              |
|                   |                                                     |

**Door dimensions:** 

W 0.61 x H 1.74 m