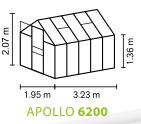

### **TECHNICAL DATA**

| House type:       | Greenhouse                                          |
|-------------------|-----------------------------------------------------|
| Classification:   | Classic model                                       |
| Sizes:            | 4                                                   |
| Glazing:          | PCG approx. 4 or 6 mm                               |
| Fixing technique: | Spring clips                                        |
| Colours:          | Anodised aluminium;<br>powder coated green or black |
| Roof vents:       | 1-2                                                 |
| Outer dimensions: | W 1.95 x H 2.07 m                                   |
| Eaves height:     | 1.36 m                                              |
|                   |                                                     |