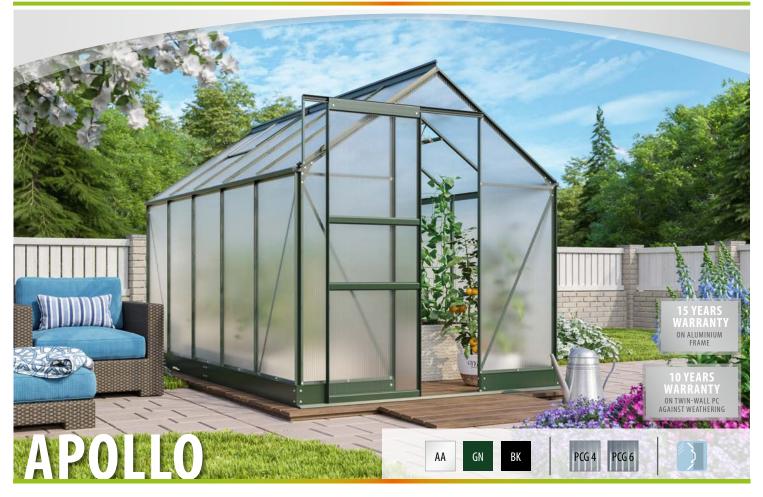

## GREENHOUSES | CLASSIC MODELS

# Vitavía

#### **FEATURES**

V

- Entry-level model with convenient access thanks to floor-level door threshold
- Glazing with 4 mm thick twin-wall polycarbonate glazing (PCG)
- Anodised or powder-coated aluminium profiles for lasting protection against corrosion
- 4 sizes from approx. 2.5 to 6.2  $m^2$

### **TECHNICAL DATA**

| House type:       | Greenhouse                                          |
|-------------------|-----------------------------------------------------|
| Classification:   | Classic model                                       |
| Sizes:            | 4                                                   |
| Glazing:          | PCG approx. 4 or 6 mm                               |
| Fixing technique: | Spring clips                                        |
| Colours:          | Anodised aluminium;<br>powder coated green or black |
| Roof vents:       | 1-2                                                 |
| Outer dimensions: | W 1.95 x H 2.07 m                                   |
| Eaves height:     | 1.36 m                                              |
|                   |                                                     |

**Door dimensions:** 

W 0.61 x H 1.74 m