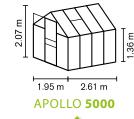

### **TECHNICAL DATA**

| House type:       | Greenhouse                                          |
|-------------------|-----------------------------------------------------|
| Classification:   | Classic model                                       |
| Sizes:            | 4                                                   |
| Glazing:          | PCG approx. 4 or 6 mm                               |
| Fixing technique: | Spring clips                                        |
| Colours:          | Anodised aluminium;<br>powder coated green or black |
| Roof vents:       | 1-2                                                 |
| Outer dimensions: | W 1.95 x H 2.07 m                                   |
| Eaves height:     | 1.36 m                                              |
|                   |                                                     |

**Door dimensions:** 

W 0.61 x H 1.74 m