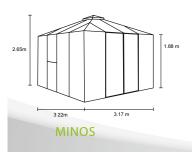

## **TECHNICAL DATA**

| House type:       | Greenhouse                                                        |
|-------------------|-------------------------------------------------------------------|
| Classification:   | Special model                                                     |
| Sizes:            | 1                                                                 |
| Glazing:          | Mixed glazing: TG approx. 3 mm<br>+ PCG approx. 10 mm in the roof |
| Fixing technique: | Double frame profiles with screwed<br>Aluminium strips            |
| Colours:          | Anodised aluminium; powder coated black                           |
|                   |                                                                   |
| Side windows      | 3                                                                 |
| Outer dimensions: |                                                                   |
|                   |                                                                   |