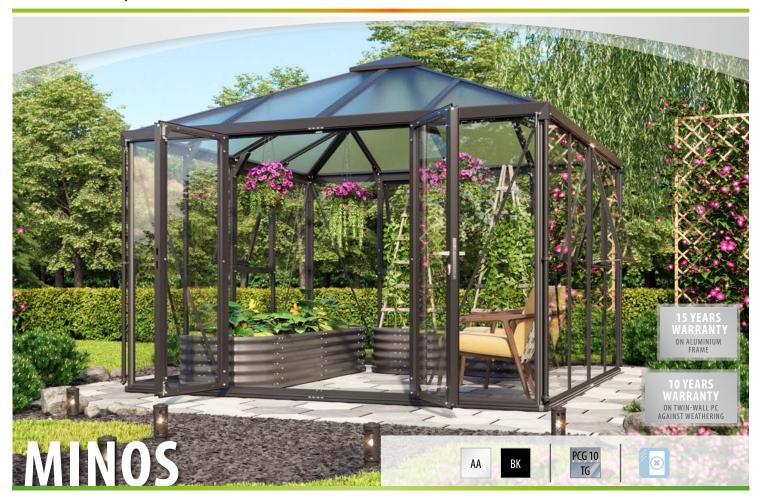

## **FEATURES**

- Exceptional and elegant design
- Double frame profiles: continuous framing of panes between aluminium profile and screwed aluminium strips
- Mixed glazing: Sides made of crystal-clear safety glass (TG) and UV-coated twin-wall polycarbonate glazing (PCG) in the roof
- Convenient access even with bulky objects through the high and wide double wing door
- Aluminium door handle and cylinder lock as on your house entrance
- Anodised or powder-coated aluminium profiles for lasting protection against corrosion
- Floor space: approx. 10.2 m<sup>2</sup>
- Incl.: Gutters, rainwater downpipes, integrated floor profile