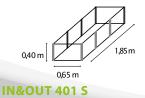

## **TECHNICAL DATA**

| Product:         | Raised garden bed                                                                                                        |                                                                                                             |
|------------------|--------------------------------------------------------------------------------------------------------------------------|-------------------------------------------------------------------------------------------------------------|
| Variants:        | 401 S, 401 M (L-Form), 401 L                                                                                             |                                                                                                             |
| Color:           | Granite / Anodised Aluminium (AA/G), Granite / Black (BK/G), Seaweed/ Anodised Aluminium (AA/SG), Seaweed/ Black (BK/SG) |                                                                                                             |
| Material:        | Side panels: Zincalume®<br>Profiles: anodised or powder coated aluminium                                                 |                                                                                                             |
| Dimensions:      | 401 S:<br>401 M:<br>401 L:                                                                                               | W 185 x D 65 x H 40 cm<br>W 185 x D 1,85 x H 40 cm<br>W 245 x D 65 x H 40 cm                                |
|                  | 401 S:                                                                                                                   | Suitable for classic styles with a standard width of at least 1,95 m                                        |
| Characteristics: | 401 M:                                                                                                                   | Suitable for classic styles starting at model size 3800 with a standard width of at least 1,95 m, in L-Form |
|                  | 401 L:                                                                                                                   | Suitable for classic styles with a standard width of at least 2,57 m                                        |