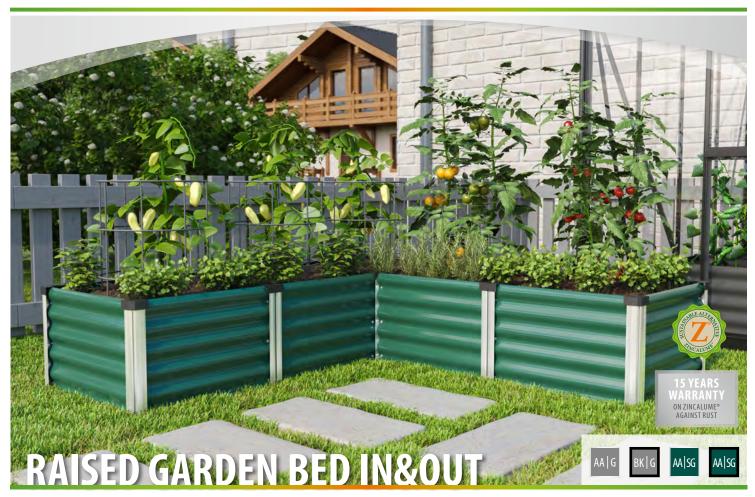

## **FEATURES**

- High-quality raised beds made of weather-resistant Zincalume®: Zinc-aluminium coating proven in well construction
- **✓** Available in different shapes: standard (S, L) and L-shaped (M)
- Suitable for classic styles greenhouses with a standard width of 1.95 m (S, M) or respectively 2.57 m (L) and up
- ✓ Protection against harmful pests
- **✓** No inner foil necessary
- ✓ Pre-drilled sheets cut to size and installation material included

## **TECHNICAL DATA**

| Product:         | Raised garden bed                                                                                                        |                                                                                                             |
|------------------|--------------------------------------------------------------------------------------------------------------------------|-------------------------------------------------------------------------------------------------------------|
| Variants:        | 401 S, 401 M (L-Form), 401 L                                                                                             |                                                                                                             |
| Color:           | Granite / Anodised Aluminium (AA/G), Granite / Black (BK/G), Seaweed/ Anodised Aluminium (AA/SG), Seaweed/ Black (BK/SG) |                                                                                                             |
| Material:        | Side panels: Zincalume®<br>Profiles: anodised or powder coated aluminium                                                 |                                                                                                             |
| Dimensions:      | 401 S:<br>401 M:<br>401 L:                                                                                               | W 185 x D 65 x H 40 cm<br>W 185 x D 1,85 x H 40 cm<br>W 245 x D 65 x H 40 cm                                |
|                  | 401 S:                                                                                                                   | Suitable for classic styles with a standard width of at least 1,95 m                                        |
| Characteristics: | 401 M:                                                                                                                   | Suitable for classic styles starting at model size 3800 with a standard width of at least 1,95 m, in L-Form |
|                  | 401 L:                                                                                                                   | Suitable for classic styles with a standard width of at least 2,57 m                                        |