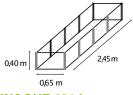

## **TECHNICAL DATA**

| Product:         | Raised garden bed                                                                                                        |                                                                                                             |
|------------------|--------------------------------------------------------------------------------------------------------------------------|-------------------------------------------------------------------------------------------------------------|
| Variants:        | 401 S, 401 M (L-Form), 401 L                                                                                             |                                                                                                             |
| Color:           | Granite / Anodised Aluminium (AA/G), Granite / Black (BK/G), Seaweed/ Anodised Aluminium (AA/SG), Seaweed/ Black (BK/SG) |                                                                                                             |
| Material:        | Side panels: Zincalume®<br>Profiles: anodised or powder coated aluminium                                                 |                                                                                                             |
| Dimensions:      | 401 S:<br>401 M:<br>401 L:                                                                                               | W 185 x D 65 x H 40 cm<br>W 185 x D 1,85 x H 40 cm<br>W 245 x D 65 x H 40 cm                                |
|                  | 401 S:                                                                                                                   | Suitable for classic styles with a standard width of at least 1,95 m                                        |
| Characteristics: | 401 M:                                                                                                                   | Suitable for classic styles starting at model size 3800 with a standard width of at least 1,95 m, in L-Form |
|                  | 401 L:                                                                                                                   | Suitable for classic styles with a standard width of at least 2,57 m                                        |

**IN&OUT 401 L**