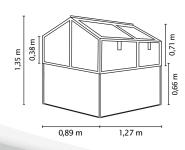

## **FEATURES**

- Large, 71 cm high cold frame with stylish profiles made of anodised or powder-coated aluminium
- 66 cm high raised bed substructure made of high-quality Zincalume® turns the cold frame into a raised bed cold frame
- ✓ Overall height of the raised bed cold frame is aprox. 134 cm
- Reliable protection against vermins, temperature drops as well as rain, hail and snow
- √ 4 raisable roof vents also laterally movable
- Glazing either with toughened glass (TG) or twin-wall polycarbonate glazing (PCG)

## RAISED BED SUBSTRUCTURE

| Product:            | Raised bed for cold frame Zola                                           |
|---------------------|--------------------------------------------------------------------------|
| Material:           | Side panels: Zincalume®<br>Profiles: anodised or powder coated aluminium |
| Color:              | Alu/Blanc; Black/Noir grey                                               |
| Outside dimensions: | W 88 x D 127 x H 66 cm                                                   |