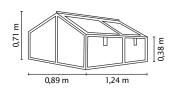

## **COLD FRAME ZOLA**

| Product:            | Cold frame                              |
|---------------------|-----------------------------------------|
| Color:              | anodised aluminium; powder coated black |
| Glazing:            | PCG aprox. 4 mm or TG aprox. 3 mm       |
| Outside dimensions: | W 89 x D 124 x H 71 cm                  |
| Roof vents:         | 4                                       |