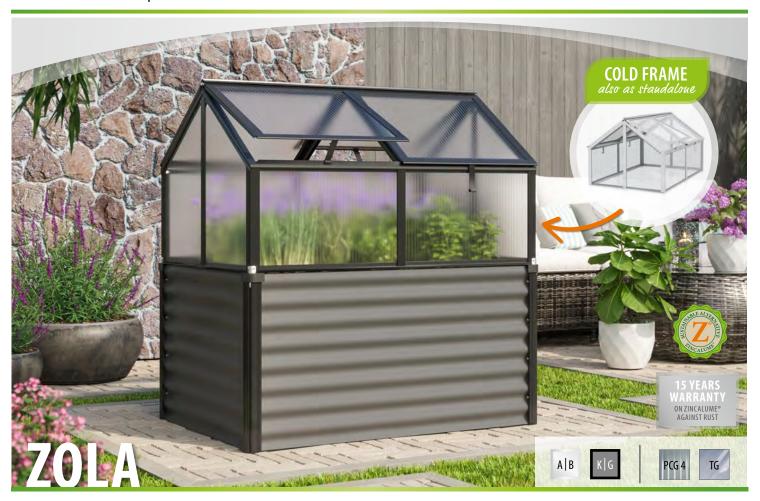

## **FEATURES**

- Large, 71 cm high cold frame with stylish profiles made of anodised or powder-coated aluminium
- 66 cm high raised bed substructure made of high-quality Zincalume® turns the cold frame into a raised bed cold frame
- ✓ Overall height of the raised bed cold frame is aprox. 134 cm
- Reliable protection against vermins, temperature drops as well as rain, hail and snow
- √ 4 raisable roof vents also laterally movable
- Glazing either with toughened glass (TG) or twin-wall polycarbonate glazing (PCG)

**RAISED BED COLD FRAME** 

**COLD FRAME** 

## **COLD FRAME ZOLA**

| Product:            | Cold frame                              |
|---------------------|-----------------------------------------|
| Color:              | anodised aluminium; powder coated black |
| Glazing:            | PCG aprox. 4 mm or TG aprox. 3 mm       |
| Outside dimensions: | W 89 x D 124 x H 71 cm                  |
| Roof vents:         | 4                                       |

## RAISED BED SUBSTRUCTURE

| Product:            | Raised bed for cold frame Zola                                           |
|---------------------|--------------------------------------------------------------------------|
| Material:           | Side panels: Zincalume®<br>Profiles: anodised or powder coated aluminium |
| Color:              | Alu/Blanc; Black/Noir grey                                               |
| Outside dimensions: | W 88 x D 127 x H 66 cm                                                   |