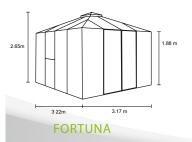

## **TECHNICAL DATA**

| House type:       | Greenhouse                                                        |
|-------------------|-------------------------------------------------------------------|
| Classification:   | Special model                                                     |
| Sizes:            | 1                                                                 |
| Glazing:          | Mixed glazing: TG approx. 3 mm<br>+ PCG approx. 10 mm in the roof |
| Fixing technique: | Double frame profiles with screwed<br>Aluminium strips            |
| Colours:          | Anodised aluminium; powder coated black                           |
| Side windows      | 3                                                                 |
| Outer dimensions: | W 3.17 x H 3.22 x H 2.65 m                                        |
| Eaves height:     | 1.88 m                                                            |
| Door dimensions:  | W 1.43 x H 1.74 m                                                 |