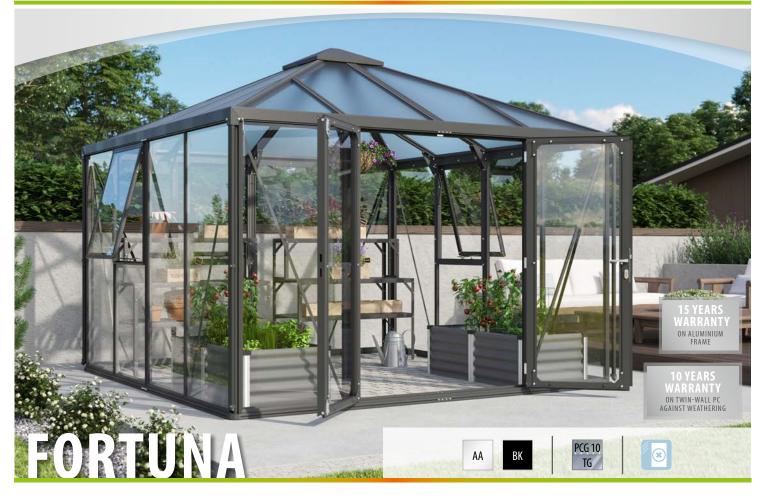

## **FEATURES**

- Exceptional and elegant design
- *Double frame profiles: continuous framing of panes between aluminium profile and screwed aluminium strips*
- Mixed glazing: Sides made of crystal-clear safety glass (TG) and UV-coated twin-wall polycarbonate glazing (PCG) in the roof
- Convenient access even with bulky objects through the high and wide double wing door
- *Aluminium door handle and cylinder lock as on your house entrance*
- Anodised or powder-coated aluminium profiles for lasting protection against corrosion
- Floor space: approx. 10.2 m<sup>2</sup>

## **TECHNICAL DATA**

| House type:       | Greenhouse                                                        |
|-------------------|-------------------------------------------------------------------|
| Classification:   | Special model                                                     |
| Sizes:            | 1                                                                 |
| Glazing:          | Mixed glazing: TG approx. 3 mm<br>+ PCG approx. 10 mm in the roof |
| Fixing technique: | Double frame profiles with screwed<br>Aluminium strips            |
| Colours:          | Anodised aluminium; powder coated black                           |
| Side windows      | 3                                                                 |
| Outer dimensions: | W 3.17 x H 3.22 x H 2.65 m                                        |
| Eaves height:     | 1.88 m                                                            |
| Door dimensions:  | W 1.43 x H 1.74 m                                                 |