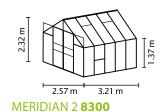

**MERIDIAN 2 6700** 

## **TECHNICAL DATA**

| House type:                 | Greenhouse                                          |
|-----------------------------|-----------------------------------------------------|
| Classification:             | Classic model                                       |
| Sizes:                      | 4                                                   |
| Glazing:                    | PCG approx. 4 or 6 mm; TG approx. 3 mm              |
| Fixing technique:           | Spring clips                                        |
| Colours:                    | Anodised aluminium;<br>powder coated green or black |
| Side windows<br>Roof vents: | 1 2                                                 |
| Outer dimensions:           | W 2.57 x H 2.32 m                                   |
| Eaves height:               | 1.37 m                                              |
| Door dimensions:            | W 1.22 x H 1.75 m                                   |