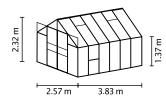

MERIDIAN 2 9900

## **TECHNICAL DATA**

| House type:                 | Greenhouse                                          |
|-----------------------------|-----------------------------------------------------|
| Classification:             | Classic model                                       |
| Sizes:                      | 4                                                   |
| Glazing:                    | PCG approx. 4 or 6 mm; TG approx. 3 mm              |
| Fixing technique:           | Spring clips                                        |
| Colours:                    | Anodised aluminium;<br>powder coated green or black |
| Side windows<br>Roof vents: | 1 2                                                 |
| Outer dimensions:           | W 2.57 x H 2.32 m                                   |
| Eaves height:               | 1.37 m                                              |
| Door dimensions:            | W 1.22 x H 1.75 m                                   |