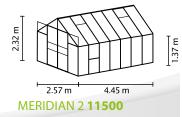

## **TECHNICAL DATA**

| House type:                 | Greenhouse                                          |
|-----------------------------|-----------------------------------------------------|
| Classification:             | Classic model                                       |
| Sizes:                      | 4                                                   |
| Glazing:                    | PCG approx. 4 or 6 mm; TG approx. 3 mm              |
| Fixing technique:           | Spring clips                                        |
| Colours:                    | Anodised aluminium;<br>powder coated green or black |
| Side windows<br>Roof vents: | 1 2                                                 |
| Outer dimensions:           | W 2.57 x H 2.32 m                                   |
| Eaves height:               | 1.37 m                                              |
| Door dimensions:            | W 1.22 x H 1.75 m                                   |