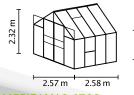

## **TECHNICAL DATA**

| House type:                 | Greenhouse                                          |
|-----------------------------|-----------------------------------------------------|
| Classification:             | Classic model                                       |
| Sizes:                      | 4                                                   |
| Glazing:                    | PCG approx. 4 or 6 mm; TG approx. 3 mm              |
| Fixing technique:           | Spring clips                                        |
| Colours:                    | Anodised aluminium;<br>powder coated green or black |
| Side windows<br>Roof vents: | 1 2                                                 |
| Outer dimensions:           | W 2.57 x H 2.32 m                                   |
| Eaves height:               | 1.37 m                                              |
| Door dimensions:            | W 1.22 x H 1.75 m                                   |