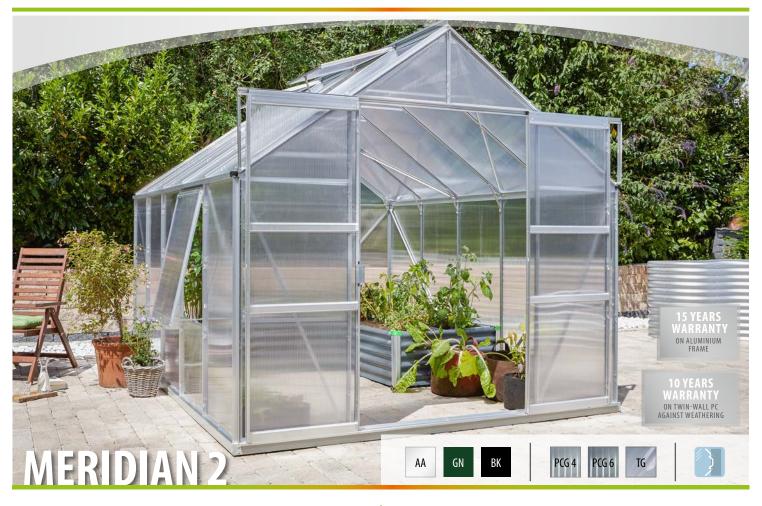

## **FEATURES**

- ₩ Higher and wider than entry-level models
- ✓ Ventilation optimised thanks to side windows
- Generous, ball-bearing double sliding door for convenient access
- Glazing with toughened float glass, crystal clear (TG) or twin-wall polycarbonate glazing (PCG) possible
- Anodised or powder-coated aluminium profiles for lasting protection against corrosion
- $\checkmark$  4 sizes from approx. 6.7 to 11.5 m<sup>2</sup>
- Including roof vent, gutters, stop screw as wind protection for the double sliding doors + side windows

## **TECHNICAL DATA**

| House type:                 | Greenhouse                                          |
|-----------------------------|-----------------------------------------------------|
| Classification:             | Classic model                                       |
| Sizes:                      | 4                                                   |
| Glazing:                    | PCG approx. 4 or 6 mm; TG approx. 3 mm              |
| Fixing technique:           | Spring clips                                        |
| Colours:                    | Anodised aluminium;<br>powder coated green or black |
| Side windows<br>Roof vents: | 1 2                                                 |
| Outer dimensions:           | W 2.57 x H 2.32 m                                   |
| Eaves height:               | 1.37 m                                              |
| Door dimensions:            | W 1.22 x H 1.75 m                                   |