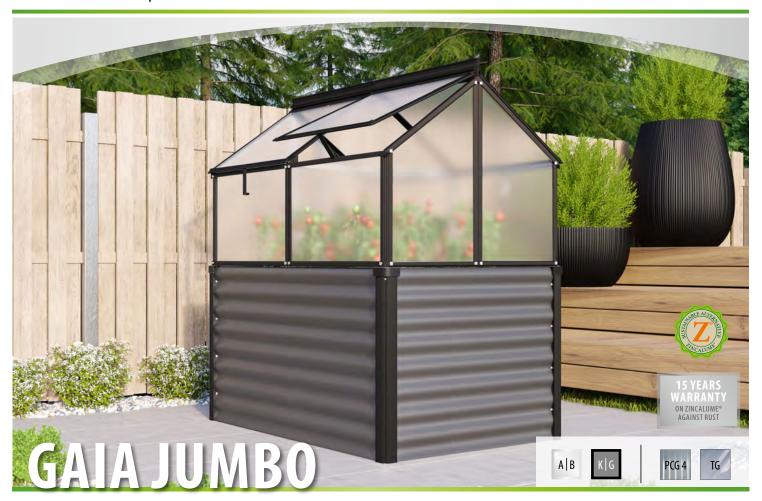

## **FEATURES**

- Raised bed substructure made of high-quality Zincalume® turns the cold frame into a raised bed cold frame
- Reliable protection against pests, temperature drops as well as rain, hail and snow
- ✓ Overall height of the raised bed with cold frame is aprox. 134 cm
- old frame with stylish profiles made of anodised or powder-coated aluminium
- Die Frühbeet-Profile sowie die Eckprofile des Unterbaus sind aus eloxiertem oder pulverbeschichtetem Aluminium
- ✓ 4 raisable roof vents also laterally movable
- Glazing either with toughened glass (TG) or twin-wall polycarbonate glazing (PCG)

## **COLD FRAME BARRISON**

| Product:            | Cold frame                                                      |
|---------------------|-----------------------------------------------------------------|
| Color:              | anodised aluminium; powder coated black                         |
| Glazing:            | Polycarbonate Glazing aprox. 4 mm or Toughened Glas aprox. 3 mm |
| Outside dimensions: | B 119 x T 83 x H 72 cm                                          |
| Roof vents:         | 4                                                               |

## RAISED BED SUBSTRUCTURE

| Product:            | Raised bed for cold frame                                                |
|---------------------|--------------------------------------------------------------------------|
| Material:           | Side panels: Zincalume®<br>Profiles: anodised or powder coated aluminium |
| Color:              | Alu/Blanc; Black/Noir grey                                               |
| Outside dimensions: | W 88 x D 127 x H 66 cm                                                   |