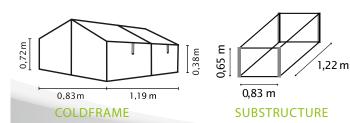

## **COLD FRAME BARRISON**

| Product:            | Cold frame                                                      |
|---------------------|-----------------------------------------------------------------|
| Color:              | anodised aluminium; powder coated black                         |
| Glazing:            | Polycarbonate Glazing aprox. 4 mm or Toughened Glas aprox. 3 mm |
| Outside dimensions: | B 119 x T 83 x H 72 cm                                          |
| Roof vents:         | 4                                                               |

## RAISED BED SUBSTRUCTURE

| Product:            | Raised bed for cold frame                                                |
|---------------------|--------------------------------------------------------------------------|
| Material:           | Side panels: Zincalume®<br>Profiles: anodised or powder coated aluminium |
| Color:              | Alu/Blanc; Black/Noir grey                                               |
| Outside dimensions: | W 88 x D 127 x H 66 cm                                                   |