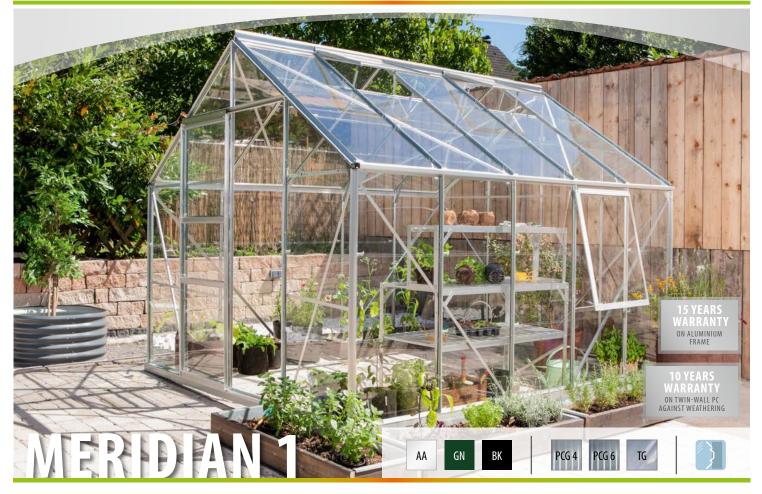

## GREENHOUSES | CLASSIC MODELS

# Vitavía

### **FEATURES**

- Higher and wider than entry-level models
- Ventilation optimised thanks to side windows
- Smooth-running, ball-bearing sliding door can be extended to a double sliding door
- Glazing with toughened float glass, crystal clear (TG) or twin-wall polycarbonate glazing (PCG) possible
- Anodised or powder-coated aluminium profiles for lasting protection against corrosion
- 4 sizes from approx. 6.7 to  $11.5 \text{ m}^2$

⊢

2.32 m

Incl. roof vents, gutters, eyelet for padlock + side window

**MERIDIAN 1 6700** 

**MERIDIAN 1 8300** 

#### **TECHNICAL DATA**

| House type:                 | Greenhouse                                          |
|-----------------------------|-----------------------------------------------------|
| Classification:             | Classic model                                       |
| Sizes:                      | 4                                                   |
| Glazing:                    | PCG approx. 4 or 6 mm; TG approx. 3 mm              |
| Fixing technique:           | Spring clips                                        |
| Colours:                    | Anodised aluminium;<br>powder coated green or black |
| Side windows<br>Roof vents: | 1 2                                                 |
| Outer dimensions:           | W 2.57 x H 2.32 m                                   |
| Eaves height:               | 1.37 m                                              |
| Door dimensions:            | W 0.60 x H 1.75 m                                   |
|                             | 1.32 m                                              |