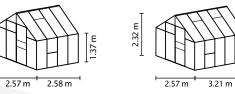

⊢

2.32 m

Incl. roof vents, gutters, eyelet for padlock + side window

**MERIDIAN 1 6700** 

**MERIDIAN 1 8300** 

#### **TECHNICAL DATA**

| House type:                 | Greenhouse                                          |
|-----------------------------|-----------------------------------------------------|
| Classification:             | Classic model                                       |
| Sizes:                      | 4                                                   |
| Glazing:                    | PCG approx. 4 or 6 mm; TG approx. 3 mm              |
| Fixing technique:           | Spring clips                                        |
| Colours:                    | Anodised aluminium;<br>powder coated green or black |
| Side windows<br>Roof vents: | 1 2                                                 |
| Outer dimensions:           | W 2.57 x H 2.32 m                                   |
| Eaves height:               | 1.37 m                                              |
| Door dimensions:            | W 0.60 x H 1.75 m                                   |
|                             | 1.32 m                                              |

**MERIDIAN 1 9900** 

3.83 m

4.45 m

2.57 m

2.32 m