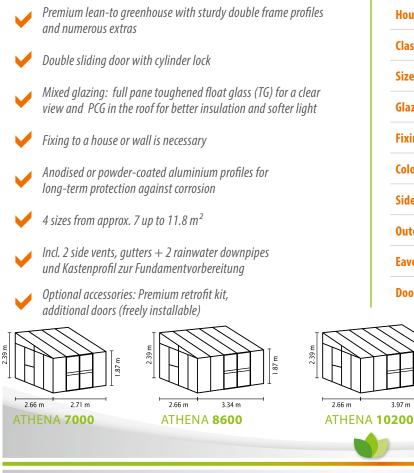

## **FEATURES**

## **TECHNICAL DATA**

| House type:       | Lean-to greenhouse                                                  |
|-------------------|---------------------------------------------------------------------|
| Classification:   | Special Style                                                       |
| Sizes:            | 4                                                                   |
| Glazing:          | Mixed glazing: TG aprox. 3 mm<br>+ PCG aprox. 10 mm in the roof     |
| Fixing technique: | Double frame profiles with aluminum cappings fixed with steel bolts |
| Colours:          | Anodised aluminium; powder coated white or grey                     |
| Side vents:       | 2                                                                   |
| Outer dimensions: | W 2.71-4.60 m x H 2.39 m                                            |
| Eaves height:     | 1.87 m                                                              |