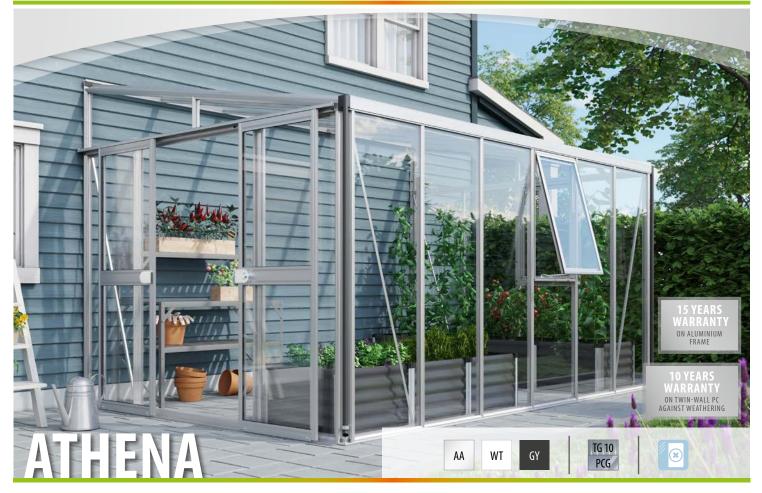

## GREENHOUSES | LEAN-TO GREENHOUSE

## Vitavía



## **FEATURES**



## **TECHNICAL DATA**

| House type:       | Lean-to greenhouse                                                  |
|-------------------|---------------------------------------------------------------------|
| Classification:   | Special Style                                                       |
| Sizes:            | 4                                                                   |
| Glazing:          | Mixed glazing: TG aprox. 3 mm<br>+ PCG aprox. 10 mm in the roof     |
| Fixing technique: | Double frame profiles with aluminum cappings fixed with steel bolts |
| Colours:          | Anodised aluminium; powder coated white or grey                     |
| Side vents:       | 2                                                                   |
| Outer dimensions: