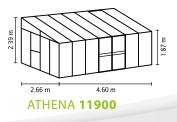

## **TECHNICAL DATA**

| House type:       | Lean-to greenhouse                                                  |
|-------------------|---------------------------------------------------------------------|
| Classification:   | Special Style                                                       |
| Sizes:            | 4                                                                   |
| Glazing:          | Mixed glazing: TG aprox. 3 mm<br>+ PCG aprox. 10 mm in the roof     |
| Fixing technique: | Double frame profiles with aluminum cappings fixed with steel bolts |
| Colours:          | Anodised aluminium; powder coated white or grey                     |
| Side vents:       | 2                                                                   |
| Outer dimensions: | W 2.71-4.60 m x H 2.39 m                                            |
| Eaves height:     | 1.87 m                                                              |