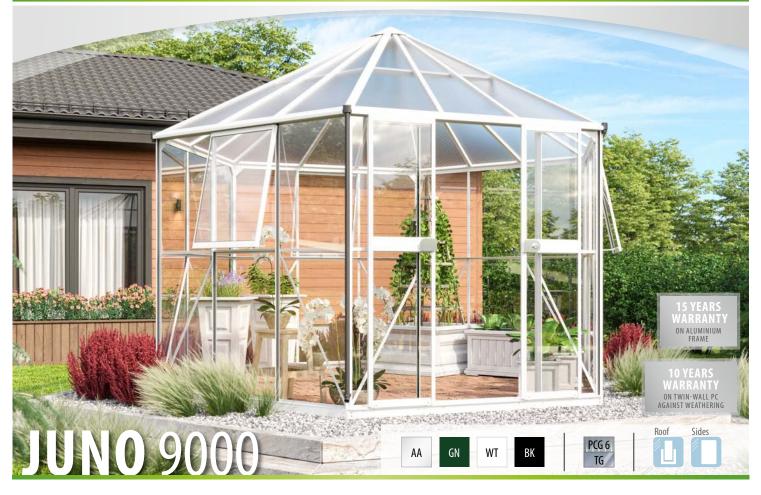

## **FEATURES**

|  | Spacious | pavilion | with | distinctive | living | character |
|--|----------|----------|------|-------------|--------|-----------|
|--|----------|----------|------|-------------|--------|-----------|

Lockable double sliding door with high-quality stainless steel cylinder lock

Combination glazing with large panes of toughened float glass in the sides and PCG in the roof for a clear view and protection from too intense sunlight

Roof with slide-in technology and permanent ventilation

- Anodised or powder-coated aluminium profiles for lasting protection against corrosion
- Floor space: approx. 9 m<sup>2</sup>

Incl. 3 side windows, gutters, 3 rainwater downpipes + steel foundation frame H: 6 cm

## **TECHNICAL DATA**

| House type:       | Greenhouse                                                          |  |  |  |
|-------------------|---------------------------------------------------------------------|--|--|--|
| Classification:   | Special model                                                       |  |  |  |
| Sizes:            | 1                                                                   |  |  |  |
| Glazing:          | Mixed glazing:<br>TG approx. 3 mm + PCG approx. 6 mm in roof        |  |  |  |
| Fixing technique: | Slide-in technology in the roof and cover strips of PC in the sides |  |  |  |
| Colours:          | ours: Anodised aluminium; powder coated green, white or black       |  |  |  |
| Side windows      | 3                                                                   |  |  |  |
| Outer dimensions: | W 3.83 x H 2.84 m                                                   |  |  |  |
| Eaves height:     | 1.88 m                                                              |  |  |  |
| Door dimensions:  | W 0.80 x H 1.77 m                                                   |  |  |  |