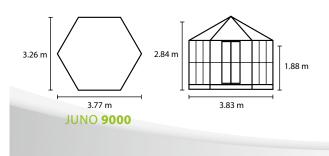

## **TECHNICAL DATA**

| House type:       | Greenhouse                                                          |  |  |  |
|-------------------|---------------------------------------------------------------------|--|--|--|
| Classification:   | Special model                                                       |  |  |  |
| Sizes:            | 1                                                                   |  |  |  |
| Glazing:          | Mixed glazing:<br>TG approx. 3 mm + PCG approx. 6 mm in roof        |  |  |  |
| Fixing technique: | Slide-in technology in the roof and cover strips of PC in the sides |  |  |  |
| Colours:          | ours: Anodised aluminium; powder coated green, white or black       |  |  |  |
| Side windows      | 3                                                                   |  |  |  |
| Outer dimensions: | W 3.83 x H 2.84 m                                                   |  |  |  |
| Eaves height:     | 1.88 m                                                              |  |  |  |
| Door dimensions:  | W 0.80 x H 1.77 m                                                   |  |  |  |