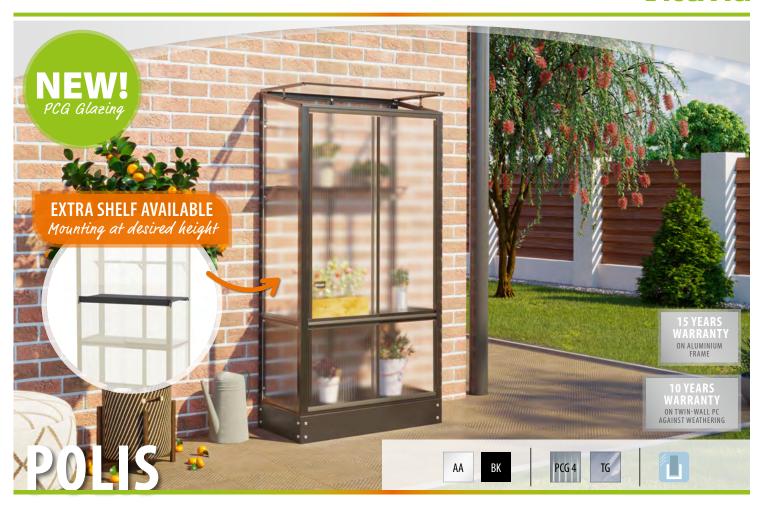

## **V**itavía

- **✓** *Greenhouse for the balcony*
- **✓** *Split sliding doors for separate operation of both compartments*
- ✓ The practical shelf extends the usable area
- ✓ Roof vent that can be opened
- ✓ Two separately operated compartments
- Safety glass, crystal clear (TG) with polished edges and round grinded handles
- Incl. shelf and base; optionally available with base frame (H 12.5 cm) or rolling foundation

| House type:       | Balcony greenhouse                                                   |
|-------------------|----------------------------------------------------------------------|
| Classification:   | Special model                                                        |
| Sizes:            | 1                                                                    |
| Glazing:          | TG approx. 3 mm, PCG approx. 4 mm                                    |
| Fixing technique: | Slide-in technology<br>(free of clips and holding rails)             |
| Colours:          | Anodised aluminium; powder coated black                              |
| Roof vents:       | 1                                                                    |
| Outer dimensions: | W 81 x H 166 cm (base frame)<br>W 81 x H 168 cm (rolling foundation) |
| Eaves height:     | H 156 cm (floor frame)<br>H 158 cm (rolling foundation)              |
| Door opening:     | W 35 x H 95 (top)<br>W 35 x H 36 m (bottom)                          |
|                   |                                                                      |