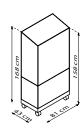

| House type:       | Balcony greenhouse                                                   |
|-------------------|----------------------------------------------------------------------|
| Classification:   | Special model                                                        |
| Sizes:            | 1                                                                    |
| Glazing:          | TG approx. 3 mm, PCG approx. 4 mm                                    |
| Fixing technique: | Slide-in technology<br>(free of clips and holding rails)             |
| Colours:          | Anodised aluminium; powder coated black                              |
| Roof vents:       | 1                                                                    |
| Outer dimensions: | W 81 x H 166 cm (base frame)<br>W 81 x H 168 cm (rolling foundation) |
| Eaves height:     | H 156 cm (floor frame)<br>H 158 cm (rolling foundation)              |
| Door opening:     | W 35 x H 95 (top)<br>W 35 x H 36 m (bottom)                          |
|                   |                                                                      |