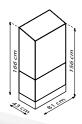

| House type:       | Balcony greenhouse                                                   |
|-------------------|----------------------------------------------------------------------|
| Classification:   | Special model                                                        |
| Sizes:            | 1                                                                    |
| Glazing:          | TG approx. 3 mm, PCG approx. 4 mm                                    |
| Fixing technique: | Slide-in technology<br>(free of clips and holding rails)             |
| Colours:          | Anodised aluminium; powder coated black                              |
| Roof vents:       | 1                                                                    |
| Outer dimensions: | W 81 x H 166 cm (base frame)<br>W 81 x H 168 cm (rolling foundation) |
| Eaves height:     | H 156 cm (floor frame)<br>H 158 cm (rolling foundation)              |
| Door opening:     | W 35 x H 95 (top)<br>W 35 x H 36 m (bottom)                          |
|                   |                                                                      |