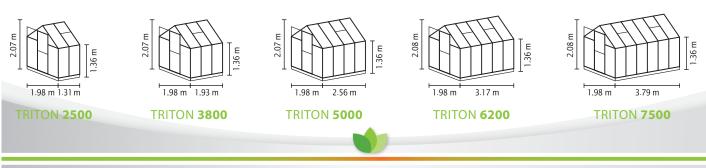

### **FEATURES**

- V Beautiful entry-level model with flattened-design glazing profiles
- Door can be mounted as sliding or hindged
- *Unique slide-in technology*
- Glazing either with toughened glass (TG) or twin-wall polycarbonate glazing (PCG)
- Anodised or powder-coated aluminium profiles for long-term protection against corrosion
- $\checkmark$  5 sizes from approx. 2.6 up to 7.5 m<sup>2</sup>
  - Incl. roof vent, gutters, eyelet for padlock + steel foundation frame: H 12.5 cm
  - Pallet sized Triton: The Triton model is also available in pallet size for practical presentation in small markets

#### **TECHNICAL DATA**

| House type:       | Greenhouse                                                 |
|-------------------|------------------------------------------------------------|
| Classification:   | Classic style                                              |
| Sizes:            | 5                                                          |
| Glazing:          | PCG aprox. 4 or 6 mm, TG aprox. 3mm                        |
| Fixing technique: | Slide-in technology with flattened-design glazing profiles |
| Colours:          | Anodised aluminium;<br>powder coated green or grey         |
| Roof vents:       | 1-2                                                        |
| Outer dimensions: | W 1.98 x H 2.07 m                                          |
| Eaves height:     | 1.36 m                                                     |
|                   |                                                            |