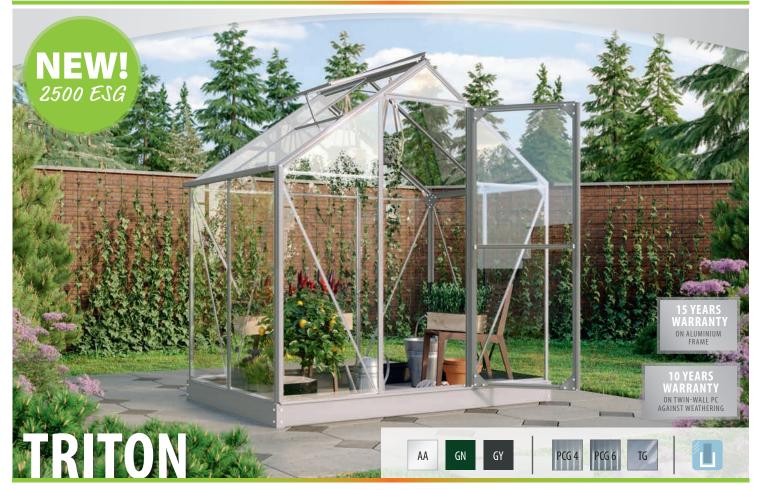

### **FEATURES**

- V Beautiful entry-level model with flattened-design glazing profiles
- Door can be mounted as sliding or hindged
- *Unique slide-in technology*
- Glazing either with toughened glass (TG) or twin-wall polycarbonate glazing (PCG)
- Anodised or powder-coated aluminium profiles for long-term protection against corrosion
- $\checkmark$  5 sizes from approx. 2.6 up to 7.5 m<sup>2</sup>
  - Incl. roof vent, gutters, eyelet for padlock + steel foundation frame: H 12.5 cm
  - Pallet sized Triton: The Triton model is also available in pallet size for practical presentation in small markets

#### www.vitavia.de

\*excluding moving parts. Height dimensions measured including base. Subject to technical changes and printing errors. Warranty conditions at: www.vitavia.de/service/garantiebestimmungen

#### **TECHNICAL DATA**

| House type:       | Greenhouse                                                 |
|-------------------|------------------------------------------------------------|
| Classification:   | Classic style                                              |
| Sizes:            | 5                                                          |
| Glazing:          | PCG aprox. 4 or 6 mm, TG aprox. 3mm                        |
| Fixing technique: | Slide-in technology with flattened-design glazing profiles |
| Colours:          | Anodised aluminium;<br>powder coated green or grey         |
| Roof vents:       | 1-2                                                        |
| Outer dimensions: | W 1.98 x H 2.07 m                                          |
| Eaves height:     | 1.36 m                                                     |
|                   |                                                            |

Door dimensions: W 0.60 x H 1.64 m