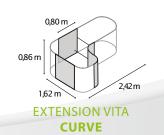

## **TECHNICAL DATA**

| Product:    | Raised garden bed   Extension                        |  |
|-------------|------------------------------------------------------|--|
| Variants:   | ROUND, BASIC   STRETCHED, CURVE                      |  |
| Material:   | Zincalume® (steel coated with zinc & aluminium)      |  |
| Dimensions: | W 0,82 x D 0,82 m (ROUND), W 0,82 x D 1,62 m (BASIC) |  |

## **MODEL OVERVIEW**

|  | Model:    | Heights:      | Colors:                              |
|--|-----------|---------------|--------------------------------------|
|  | ROUND     | 401, 630, 858 | Blanc, Ruby, Seaweed, Granite, Black |
|  | BASIC     | 401, 630, 858 | Blanc, Ruby, Seaweed, Granite, Black |
|  | STRETCHED | 401, 630, 858 | Blanc, Ruby, Seaweed, Granite, Black |
|  | CURVE     | 858           | Blanc, Ruby, Seaweed, Granite, Black |