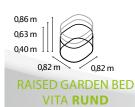

## **TECHNICAL DATA**

| Product:    | Raised garden bed   Extension                        |  |
|-------------|------------------------------------------------------|--|
| Variants:   | ROUND, BASIC   STRETCHED, CURVE                      |  |
| Material:   | Zincalume® (steel coated with zinc & aluminium)      |  |
| Dimensions: | W 0,82 x D 0,82 m (ROUND), W 0,82 x D 1,62 m (BASIC) |  |

## **MODEL OVERVIEW**

|  | Model:    | Heights:      | Colors:                              |
|--|-----------|---------------|--------------------------------------|
|  | ROUND     | 401, 630, 858 | Blanc, Ruby, Seaweed, Granite, Black |
|  | BASIC     | 401, 630, 858 | Blanc, Ruby, Seaweed, Granite, Black |
|  | STRETCHED | 401, 630, 858 | Blanc, Ruby, Seaweed, Granite, Black |
|  | CURVE     | 858           | Blanc, Ruby, Seaweed, Granite, Black |