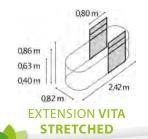

## **TECHNICAL DATA**

| Product:    | Raised garden bed   Extension                        |  |
|-------------|------------------------------------------------------|--|
| Variants:   | ROUND, BASIC   STRETCHED, CURVE                      |  |
| Material:   | Zincalume® (steel coated with zinc & aluminium)      |  |
| Dimensions: | W 0,82 x D 0,82 m (ROUND), W 0,82 x D 1,62 m (BASIC) |  |

## **MODEL OVERVIEW**

|  | Model:    | Heights:      | Colors:                              |
|--|-----------|---------------|--------------------------------------|
|  | ROUND     | 401, 630, 858 | Blanc, Ruby, Seaweed, Granite, Black |
|  | BASIC     | 401, 630, 858 | Blanc, Ruby, Seaweed, Granite, Black |
|  | STRETCHED | 401, 630, 858 | Blanc, Ruby, Seaweed, Granite, Black |
|  | CURVE     | 858           | Blanc, Ruby, Seaweed, Granite, Black |