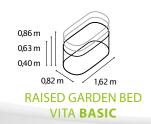

## **TECHNICAL DATA**

| Product:    | Raised garden bed   Extension                        |  |
|-------------|------------------------------------------------------|--|
| Variants:   | ROUND, BASIC   STRETCHED, CURVE                      |  |
| Material:   | Zincalume® (steel coated with zinc & aluminium)      |  |
| Dimensions: | W 0,82 x D 0,82 m (ROUND), W 0,82 x D 1,62 m (BASIC) |  |

## **MODEL OVERVIEW**

|  | Model:    | Heights:      | Colors:                              |
|--|-----------|---------------|--------------------------------------|
|  | ROUND     | 401, 630, 858 | Blanc, Ruby, Seaweed, Granite, Black |
|  | BASIC     | 401, 630, 858 | Blanc, Ruby, Seaweed, Granite, Black |
|  | STRETCHED | 401, 630, 858 | Blanc, Ruby, Seaweed, Granite, Black |
|  | CURVE     | 858           | Blanc, Ruby, Seaweed, Granite, Black |