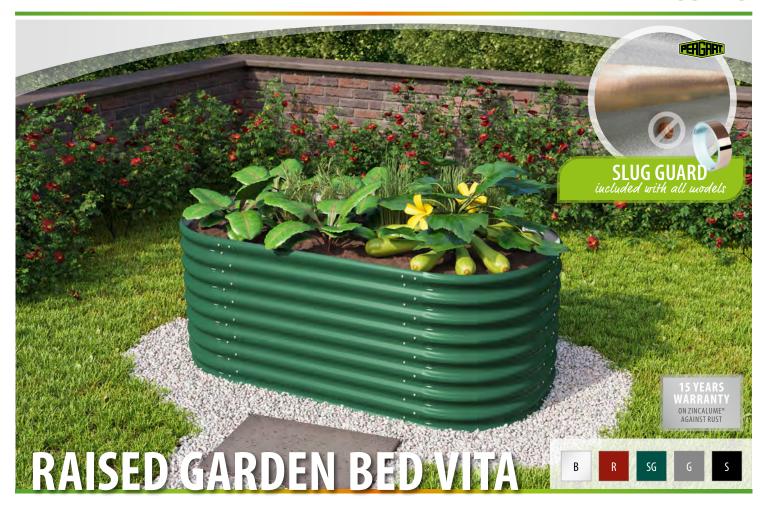

## **FEATURES**

- High-quality raised beds made of weather-resistant Zincalume®: Zinc-aluminium coating proven in well construction
- ✓ Modular design components can be mixed and matched freely\*
- ROUND, BASIC and STRETCHED each available in 3 different heights
- Extends the season and increases yields through coordinated soil stratification
- Including slug guard: Copper-coated adhesive tape to deter most snails
- ✓ No inner foil necessary
- ✓ Incl. predrilled holes and mounting material

## **MODEL OVERVIEW**

|  | Model:    | Heights:      | Colors:                              |
|--|-----------|---------------|--------------------------------------|
|  | ROUND     | 401, 630, 858 | Blanc, Ruby, Seaweed, Granite, Black |
|  | BASIC     | 401, 630, 858 | Blanc, Ruby, Seaweed, Granite, Black |
|  | STRETCHED | 401, 630, 858 | Blanc, Ruby, Seaweed, Granite, Black |
|  | CURVE     | 858           | Blanc, Ruby, Seaweed, Granite, Black |