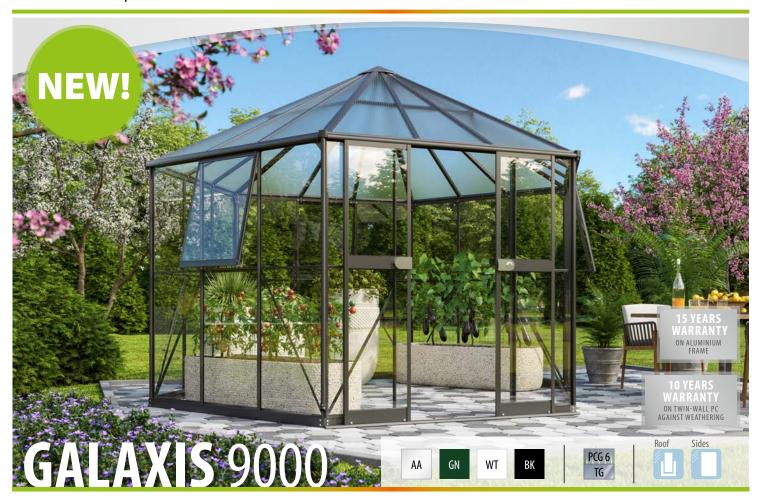

## **FEATURES**

- Pavilion style with cosy feel
- Wide double sliding door with low threshhold entrance for convenient access
- Mixed glazing: full pane toughened float glass (TG) for a clear view and PCG in the roof for better insulation and softer light
- ✓ Slide-in technology and permanent ventilation
- Anodised or powder-coated aluminium profiles for long-term protection against corrosion
- **✓** Ground area aprox. 9 m²
- Incl. 3 side vents, gutters, 3 rainwater downpipes + steel foundation frame H: 6 cm

## **TECHNICAL DATA**

| House type:       | Greenhouse                                                                  |
|-------------------|-----------------------------------------------------------------------------|
| Classification:   | Special Style                                                               |
| Sizes:            | 1                                                                           |
| Glazing:          | Mixed glazing: TG aprox. 3 mm<br>+ PCG aprox. 6 mm in the roof              |
| Fixing technique: | Slide-in technology in the roof and glazing strips of black PC in the sides |
|                   | Anadicad aluminium payday coated groon, white ay black                      |
| Colours:          | Anodised aluminium; powder coated green, white or black                     |
| Side vents:       | 3                                                                           |
|                   | 3                                                                           |
| Side vents:       | 3                                                                           |