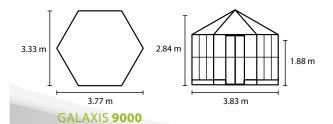

## **FEATURES**

- Pavilion style with cosy feel
- Wide double sliding door with low threshhold entrance for convenient access
- Mixed glazing: full pane toughened float glass (TG) for a clear view and PCG in the roof for better insulation and softer light
- ✓ Slide-in technology and permanent ventilation
- Anodised or powder-coated aluminium profiles for long-term protection against corrosion
- **✓** Ground area aprox. 9 m²
- Incl. 3 side vents, gutters, 3 rainwater downpipes + steel foundation frame H: 6 cm

## **TECHNICAL DATA**

| House type:       | Greenhouse                                                                  |
|-------------------|-----------------------------------------------------------------------------|
| Classification:   | Special Style                                                               |
| Sizes:            | 1                                                                           |
| Glazing:          | Mixed glazing: TG aprox. 3 mm<br>+ PCG aprox. 6 mm in the roof              |
| Fixing technique: | Slide-in technology in the roof and glazing strips of black PC in the sides |
|                   | Anadicad aluminium payday coated groon, white ay black                      |
| Colours:          | Anodised aluminium; powder coated green, white or black                     |
| Side vents:       | 3                                                                           |
|                   | 3                                                                           |
| Side vents:       | 3                                                                           |