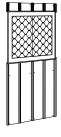

#### FENSTER-KIT 1&2

With the vent kits, garden owners let more daylight into their Globel premium garden shed | Available in two widths | Fits Globel garden sheds with a side wall height of 1.78 m (Dream, Skillion and Lean-To) | Includes side vents and replacement panels | **Vent kit 1:** W  $62 \times H 62 \text{ cm}$  (vent) | **Vent kit 2:** W  $124 \times H 75 \text{ cm}$  (vent)

| MODEL      | SUITABLE FOR    |
|------------|-----------------|
| Vent-Kit 1 | Silver metallic |
|            | Anthracite      |
| Vent-Kit 2 | Silver vetallic |
|            | Anthracite      |

VENT-KIT 1

VENT-KIT 2