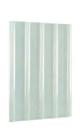

#### FENSTER-KIT 1&2

With the vent kits, garden owners let more daylight into their Globel premium garden shed | Available in two widths | Fits Globel garden sheds with a side wall height of 1.78 m (Dream, Skillion and Lean-To) | Includes side vents and replacement panels | **Vent kit 1:** W  $62 \times H 62 \text{ cm}$  (vent) | **Vent kit 2:** W  $124 \times H 75 \text{ cm}$  (vent)

| MODEL      | SUITABLE FOR    |
|------------|-----------------|
| Vent-Kit 1 | Silver metallic |
|            | Anthracite      |
| Vent-Kit 2 | Silver vetallic |
|            | Anthracite      |

VENT-KIT 1