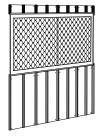

#### **SWING DOOR KIT 1 & 2**

With the swing door kits 1 & 2, additional, pre-assembled individual doors including locking bolt can be installed in Globel garden sheds | **Swing door kit 1:** W 67 x H 172 cm | Suitable for side wall height: 1.78 m (Dream, Skillion and Lean-To) | **Swing door kit 2:** W 67 x H 194 cm | Suitable f. Side wall height: 2 m (Tower)

| MODEL            | COLOUR          |
|------------------|-----------------|
| Swing door kit 1 | Silver metallic |
| Swing door kit 1 | Anthracite      |
| Swing door kit 2 | Anthracite      |

**SWING DOOR KIT 1** 