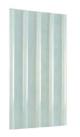

#### FENSTER-KIT 1&2

With the vent kits, garden owners let more daylight into their Globel premium garden shed | Available in two widths | Fits Globel garden sheds with a side wall height of 1.78 m (Dream, Skillion and Lean-To) | Includes side vents and replacement panels | **Vent kit 1:** W  $62 \times H 62 \text{ cm}$  (vent) | **Vent kit 2:** W  $124 \times H 75 \text{ cm}$  (vent)

VENT-KIT 2