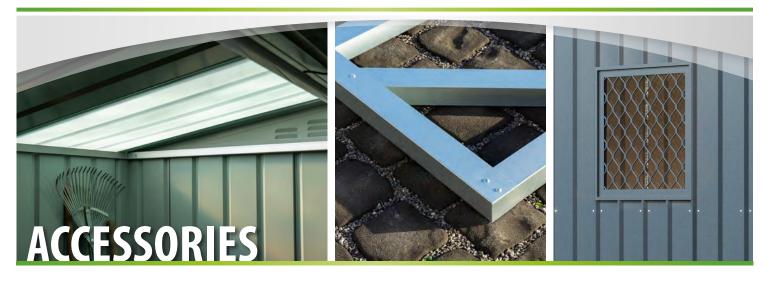

## GARDEN SHEDS | PREMIUM ACCESSORIES





## **PRODUCT OVERVIEW**

#### **SWING DOOR KIT 1 & 2**

With the swing door kits 1 & 2, additional, pre-assembled individual doors including locking bolt can be installed in Globel garden sheds | **Swing door kit 1:** W 67 x H 172 cm | Suitable for side wall height: 1.78 m (Dream, Skillion and Lean-To) | **Swing door kit 2:** W 67 x H 194 cm | Suitable f. Side wall height: 2 m (Tower)

| MODEL            | COLOUR          |
|------------------|-----------------|
| Swing door kit 1 | Silver metallic |
| Swing door kit 1 | Anthracite      |
| Swing door kit 2 | Anthracite      |





**SWING DOOR KIT 1** 

**SWING DOOR KIT 2** 

#### FENSTER-KIT 1&2

With the vent kits, garden owners let more daylight into their Globel premium garden shed | Available in two widths | Fits Globel garden shed