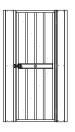

#### **SWING DOOR KIT 1 & 2**

With the swing door kits 1 & 2, additional, pre-assembled individual doors including locking bolt can be installed in Globel garden sheds | **Swing door kit 1:** W 67 x H 172 cm | Suitable for side wall height: 1.78 m (Dream, Skillion and Lean-To) | **Swing door kit 2:** W 67 x H 194 cm | Suitable f. Side wall height: 2 m (Tower)

| MODEL            | COLOUR          |
|------------------|-----------------|
| Swing door kit 1 | Silver metallic |
| Swing door kit 1 | Anthracite      |
| Swing door kit 2 | Anthracite      |

**SWING DOOR KIT 1** 