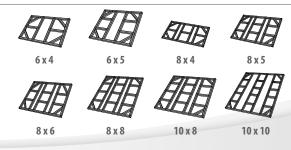

### BASE FLOOR FRAME

Matching steel base frames are available for all Globel garden sheds (except for the "Family" bicycle oasis).

The optionally available base floor frame made of solid steel struts extends over the entire floor of the shed – increasing stability, facilitating fastening in the foundation and providing a resistant base for the interior floor.