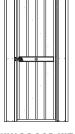

#### **SWING DOOR KIT 1 & 2**

With the swing door kits 1 & 2, additional, pre-assembled individual doors including locking bolt can be installed in Globel garden sheds | **Swing door kit 1:** W 67 x H 172 cm | Suitable for side wall height: 1.78 m (Dream, Skillion and Lean-To) | **Swing door kit 2:** W 67 x H 194 cm | Suitable f. Side wall height: 2 m (Tower)

**SWING DOOR KIT 2** 