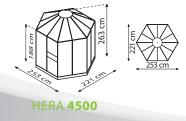

## **TECHNICAL DATA**

| House type:       | Greenhouse                                                   |
|-------------------|--------------------------------------------------------------|
| Classification:   | Special model                                                |
| Sizes:            | 1                                                            |
| Glazing:          | Mixed glazing:<br>TG approx. 3 mm + PCG approx. 6 mm in roof |
| Fixing technique: | Glazing strips made of PC                                    |
| Colours:          | Anodised aluminium; powder coated green or white             |
| Louvre windows:   | 2                                                            |
| Outer dimensions: |                                                              |
|                   | W 2.53 x H 2.63 m                                            |
| Eaves height:     | W 2.53 x H 2.63 m<br>1.88 m                                  |