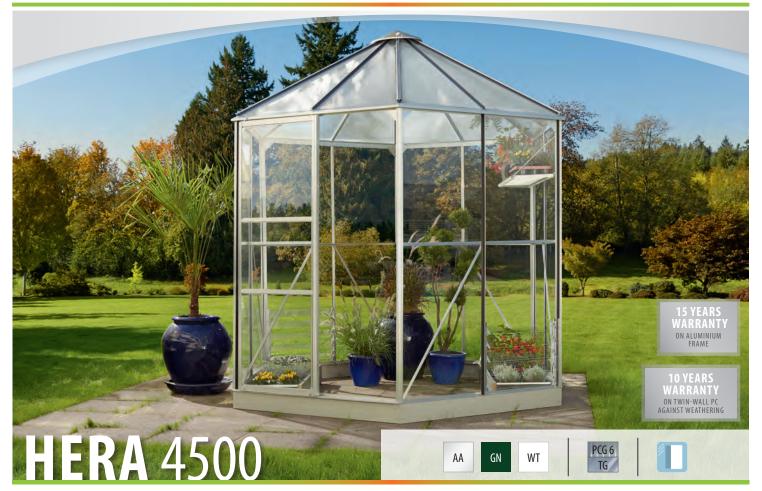

## **FEATURES**

Pavilion style with very cosy feel

Permanent ventilation in the roof

Combination glazing with large panes of toughened float glass in the sides and PCG in the roof for a clear view and protection from too intense sunlight

Anodised or powder-coated aluminium profiles for lasting protection against corrosion

- Floor space: approx. 4.5 m<sup>2</sup>
- Incl. 2 louvred wall windows + steel foundation frame: H 6 cm

## **TECHNICAL DATA**

| House type:       | Greenhouse                                                   |
|-------------------|--------------------------------------------------------------|
| Classification:   | Special model                                                |
| Sizes:            | 1                                                            |
| Glazing:          | Mixed glazing:<br>TG approx. 3 mm + PCG approx. 6 mm in roof |
| Fixing technique: | Glazing strips made of PC                                    |
| Colours:          | Anodised aluminium; powder coated green or white             |
| Louvre windows:   | 2                                                            |
| Outer dimensions: |                                                              |
|                   | W 2.53 x H 2.63 m                                            |
| Eaves height:     | W 2.53 x H 2.63 m<br>1.88 m                                  |