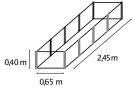

## **TECHNICAL DATA**

| Product:         | Raised garden bed                                                                                                        |                                                                                                             |
|------------------|--------------------------------------------------------------------------------------------------------------------------|-------------------------------------------------------------------------------------------------------------|
| Variants:        | 401 S, 401 M (L-Form), 401 L                                                                                             |                                                                                                             |
| Color:           | Granite / Anodised Aluminium (AA/G), Granite / Black (BK/G), Seaweed/ Anodised Aluminium (AA/SG), Seaweed/ Black (BK/SG) |                                                                                                             |
| Material:        | Side panels: Zincalume®<br>Profiles: anodised or powder coated aluminium                                                 |                                                                                                             |
| Dimensions:      | 401 S:<br>401 M:<br>401 L:                                                                                               | W 185 x D 65 x H 40 cm<br>W 185 x D 1,85 x H 40 cm<br>W 245 x D 65 x H 40 cm                                |
|                  | 401 S:                                                                                                                   | Suitable for classic styles with a standard width of at least 1,95 m                                        |
| Characteristics: | 401 M:                                                                                                                   | Suitable for classic styles starting at model size 3800 with a standard width of at least 1,95 m, in L-Form |
|                  | 401 L:                                                                                                                   | Suitable for classic styles with a standard width of at least 2,57 m                                        |