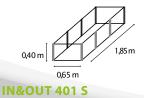

## **TECHNICAL DATA**

| Product:         | Raised garden bed                                                                                                        |                                                                                                             |
|------------------|--------------------------------------------------------------------------------------------------------------------------|-------------------------------------------------------------------------------------------------------------|
| Variants:        | 401 S, 401 M (L-Form), 401 L                                                                                             |                                                                                                             |
| Color:           | Granite / Anodised Aluminium (AA/G), Granite / Black (BK/G), Seaweed/ Anodised Aluminium (AA/SG), Seaweed/ Black (BK/SG) |                                                                                                             |
| Material:        | Side panels: Zincalume®<br>Profiles: anodised or powder coated aluminium                                                 |                                                                                                             |
| Dimensions:      | 401 S:<br>401 M:<br>401 L:                                                                                               | W 185 x D 65 x H 40 cm<br>W 185 x D 1,85 x H 40 cm<br>W 245 x D 65 x H 40 cm                                |
|                  | 401 S:                                                                                                                   | Suitable for classic styles with a standard width of at least 1,95 m                                        |
| Characteristics: | 401 M:                                                                                                                   | Suitable for classic styles starting at model size 3800 with a standard width of at least 1,95 m, in L-Form |
|                  | 401 L:                                                                                                                   | Suitable for classic styles with a standard width of at least 2,57 m                                        |