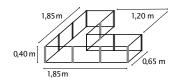

## **TECHNICAL DATA**

| Product:         | Raised garden bed                                                                                                        |                                                                                                             |
|------------------|--------------------------------------------------------------------------------------------------------------------------|-------------------------------------------------------------------------------------------------------------|
| Variants:        | 401 S, 401 M (L-Form), 401 L                                                                                             |                                                                                                             |
| Color:           | Granite / Anodised Aluminium (AA/G), Granite / Black (BK/G), Seaweed/ Anodised Aluminium (AA/SG), Seaweed/ Black (BK/SG) |                                                                                                             |
| Material:        | Side panels: Zincalume®<br>Profiles: anodised or powder coated aluminium                                                 |                                                                                                             |
| Dimensions:      | 401 S:<br>401 M:<br>401 L:                                                                                               | W 185 x D 65 x H 40 cm<br>W 185 x D 1,85 x H 40 cm<br>W 245 x D 65 x H 40 cm                                |
|                  | 401 S:                                                                                                                   | Suitable for classic styles with a standard width of at least 1,95 m                                        |
| Characteristics: | 401 M:                                                                                                                   | Suitable for classic styles starting at model size 3800 with a standard width of at least 1,95 m, in L-Form |
|                  | 401 L:                                                                                                                   | Suitable for classic styles with a standard width of at least 2,57 m                                        |