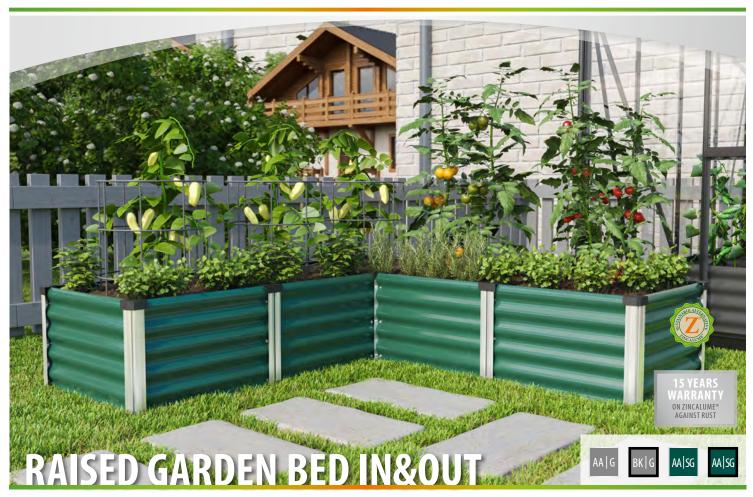

## **TECHNICAL DATA**

| Product:         | Raised garden bed                                                                                                        |                                                                                                             |
|------------------|--------------------------------------------------------------------------------------------------------------------------|-------------------------------------------------------------------------------------------------------------|
| Variants:        | 401 S, 401 M (L-Form), 401 L                                                                                             |                                                                                                             |
| Color:           | Granite / Anodised Aluminium (AA/G), Granite / Black (BK/G), Seaweed/ Anodised Aluminium (AA/SG), Seaweed/ Black (BK/SG) |                                                                                                             |
| Material:        | Side panels: Zincalume®<br>Profiles: anodised or powder coated aluminium                                                 |                                                                                                             |
| Dimensions:      | 401 S:<br>401 M:<br>401 L:                                                                                               | W 185 x D 65 x H 40 cm<br>W 185 x D 1,85 x H 40 cm<br>W 245 x D 65 x H 40 cm                                |
|                  | 401 S:                                                                                                                   | Suitable for classic styles with a standard width of at least 1,95 m                                        |
| Characteristics: | 401 M:                                                                                                                   | Suitable for classic styles starting at model size 3800 with a standard width of at least 1,95 m, in L-Form |
|                  | 401 L:                                                                                                                   | Suitable for classic styles with a standard width of at least 2,57 m                                        |