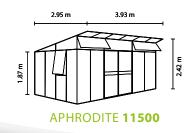

## **TECHNICAL DATA**

| House type:                   | Greenhouse                                                                    |
|-------------------------------|-------------------------------------------------------------------------------|
| Classification:               | Special model                                                                 |
| Sizes:                        | 2                                                                             |
| Glazing:                      | PCG approx. 10 mm; mixed glazing: TG approx. 3 mm + PCG approx. 10 mm in roof |
| Fixing technique:             | Double frame profiles with screwed<br>Aluminium strips                        |
| Colours:                      | Anodised aluminium or white powder-coated                                     |
| Side windows<br>Upper window: | 3<br>1 (7800) or 2 (11500)                                                    |
| Outer dimensions:             | B 2.67 x T 2.95 m (7800); B 3.93 x T 2.95 m (11500)                           |
| Eaves height:                 | 1.87 m                                                                        |
|                               |                                                                               |