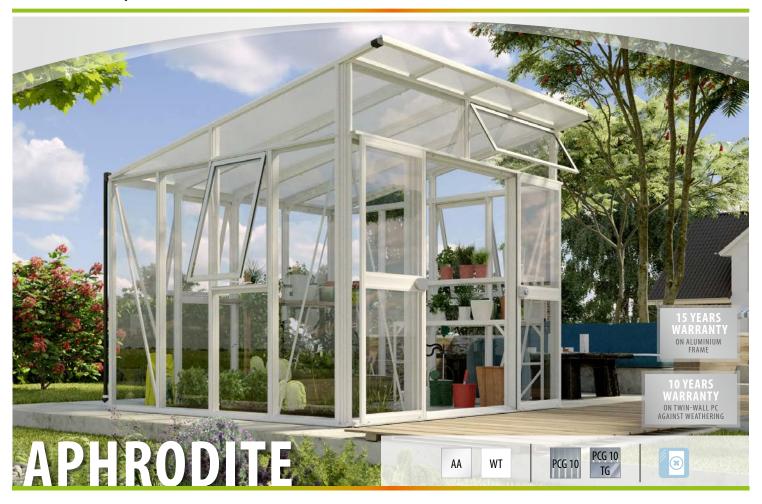

## **FEATURES**

- Premium model with monopitch roof and solid, reinforced double frame profiles for greater wind stability
- **∀** Ball bearing double sliding door with cylinder lock
- Glazing with twin-wall polycarbonate glazing for soft light and better insulation properties
- Mixed glazing: Roof in PCG 10 mm and large panes of safety glass, crystal clear (TG) approx. 3 mm in the sides
- **✓** Roof with unique slide-in technology always in 10 mm PCG panes.
- Anodised or powder-coated aluminium profiles for lasting protection against corrosion
- 2 sizes from approx. 7.8 and 11.5 m<sup>2</sup>
- $\checkmark$  Incl. side windows, top windows, qutter + 2 rainwater downpipes

## **TECHNICAL DATA**

| House type:                   | Greenhouse                                                                    |
|-------------------------------|-------------------------------------------------------------------------------|
| Classification:               | Special model                                                                 |
| Sizes:                        | 2                                                                             |
| Glazing:                      | PCG approx. 10 mm; mixed glazing: TG approx. 3 mm + PCG approx. 10 mm in roof |
| Fixing technique:             | Double frame profiles with screwed<br>Aluminium strips                        |
| Colours:                      | Anodised aluminium or white powder-coated                                     |
| Side windows<br>Upper window: | 3<br>1 (7800) or 2 (11500)                                                    |
| Outer dimensions:             | B 2.67 x T 2.95 m (7800); B 3.93 x T 2.95 m (11500)                           |
| Eaves height:                 | 1.87 m                                                                        |
|                               |                                                                               |