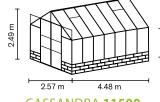

## **TECHNICAL DATA**

| House type:       | Greenhouse                              |
|-------------------|-----------------------------------------|
| Classification:   | Classic model                           |
| Sizes:            | 3                                       |
| Glazing:          | TG approx. 3 mm                         |
| Fixing technique: | Glazing strips made of PC               |
| Colours:          | Anodised aluminium; powder coated black |
| Roof vents:       | 4                                       |
| Outer dimensions: | W 2.57 m x H 2.49 m                     |
| Eaves height:     | 1.55 m                                  |
| Door dimensions:  | W 1.22 x H 1.94 m                       |