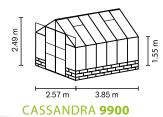

## **TECHNICAL DATA**

| House type:       | Greenhouse                              |
|-------------------|-----------------------------------------|
| Classification:   | Classic model                           |
| Sizes:            | 3                                       |
| Glazing:          | TG approx. 3 mm                         |
| Fixing technique: | Glazing strips made of PC               |
| Colours:          | Anodised aluminium; powder coated black |
| Roof vents:       | 4                                       |
| Outer dimensions: | W 2.57 m x H 2.49 m                     |
| Eaves height:     | 1.55 m                                  |
| Door dimensions:  | W 1.22 x H 1.94 m                       |