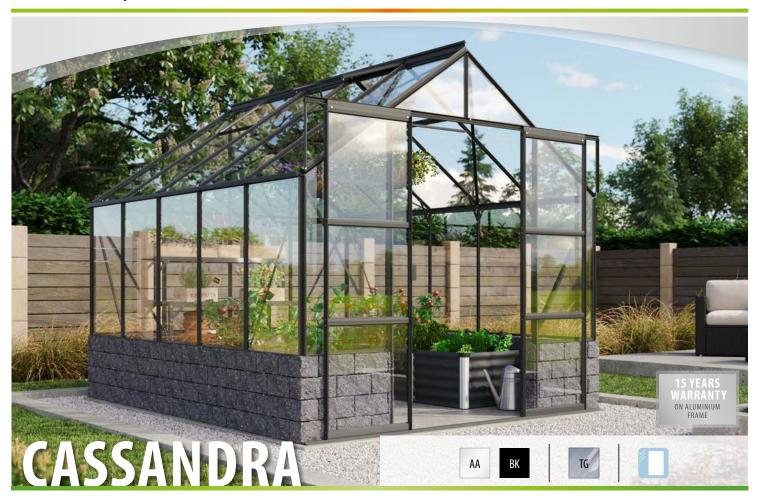

## **FEATURES**

- ✓ Classic greenhouse designed for wall base (to be built on site)
- Also available as a set with wall base in the colours sand or grey
- ✓ Spacious double sliding door with floor-level threshold
- Large safety glass panes, crystal clear (TG) for unobstructed view and high solar gain
- Anodised or powder-coated aluminium profiles for lasting protection against corrosion
- $\checkmark$  3 sizes: approx. 8.3 and 11.5  $m^2$
- Incl. roof vent, gutters, stop screw for wind protection of the double sliding doors

## **TECHNICAL DATA**

| House type:       | Greenhouse                              |
|-------------------|-----------------------------------------|
| Classification:   | Classic model                           |
| Sizes:            | 3                                       |
| Glazing:          | TG approx. 3 mm                         |
| Fixing technique: | Glazing strips made of PC               |
| Colours:          | Anodised aluminium; powder coated black |
| Roof vents:       | 4                                       |
| Outer dimensions: | W 2.57 m x H 2.49 m                     |
| Eaves height:     | 1.55 m                                  |
| Door dimensions:  | W 1.22 x H 1.94 m                       |