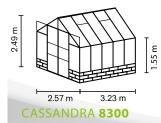

## **TECHNICAL DATA**

| House type:       | Greenhouse                              |
|-------------------|-----------------------------------------|
| Classification:   | Classic model                           |
| Sizes:            | 3                                       |
| Glazing:          | TG approx. 3 mm                         |
| Fixing technique: | Glazing strips made of PC               |
| Colours:          | Anodised aluminium; powder coated black |
| Roof vents:       | 4                                       |
| Outer dimensions: | W 2.57 m x H 2.49 m                     |
| Eaves height:     | 1.55 m                                  |
| Door dimensions:  | W 1.22 x H 1.94 m                       |