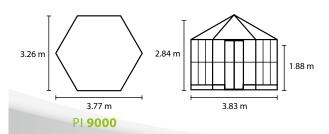

## **TECHNICAL DATA**

| House type:        | Greenhouse                                                                  |
|--------------------|-----------------------------------------------------------------------------|
| Classification:    | Special Style                                                               |
| Sizes:             | 1                                                                           |
| Glazing:           | Mixed glazing: TG aprox. 3 mm<br>+ PCG aprox. 6 mm in the roof              |
| Fixing technique:: | Slide-in technology in the roof and glazing strips of black PC in the sides |
| Colours:           | Anodised aluminium; powder coated green, white or black                     |
| Side vents:        | 3                                                                           |
| Outer dimensions:  | W 3.83 x H 2.84 m                                                           |
| Eaves height:      | 1.88 m                                                                      |
| Door dimensions:   | W 0.80 x H 1.83 m                                                           |