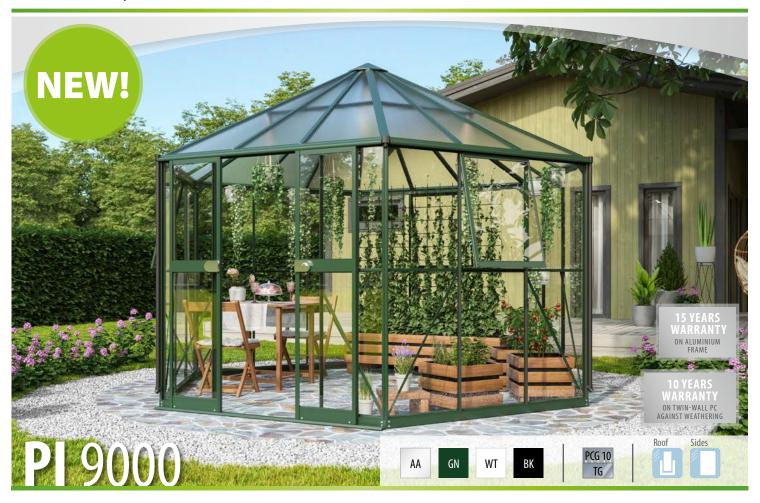

## **FEATURES**

- Pavilion style with cosy feel
- Wide double sliding door with low threshhold entrance for convenient access
- Mixed glazing: full pane toughened float glass (TG) for a clear view and PCG in the roof for better insulation and softer light
- ✓ Slide-in technology and permanent ventilation
- Anodised or powder-coated aluminium profiles for long-term protection against corrosion
- **✓** Ground area aprox. 9 m²
- Incl. 3 side vents, gutters, 3 rainwater downpipes + steel base H: 6 cm

## **TECHNICAL DATA**

| House type:        | Greenhouse                                                                  |
|--------------------|-----------------------------------------------------------------------------|
| Classification:    | Special Style                                                               |
| Sizes:             | 1                                                                           |
| Glazing:           | Mixed glazing: TG aprox. 3 mm<br>+ PCG aprox. 6 mm in the roof              |
| Fixing technique:: | Slide-in technology in the roof and glazing strips of black PC in the sides |
| Colours:           | Anodised aluminium; powder coated green, white or black                     |
| Side vents:        | 3                                                                           |
| Outer dimensions:  | W 3.83 x H 2.84 m                                                           |
| Eaves height:      | 1.88 m                                                                      |
| Door dimensions:   | W 0.80 x H 1.83 m                                                           |