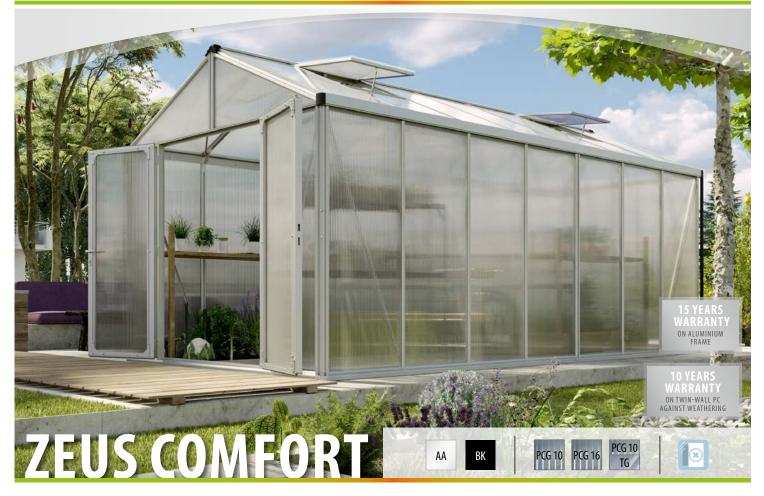

## **FEATURES**

| •     | Premium greenhouse with sturdy double frame profiles and numer-<br>ous extras                                             |        |  |
|-------|---------------------------------------------------------------------------------------------------------------------------|--------|--|
| •     | Excellent stability due to a special box profile for easy attachment to the strip foundation                              | _      |  |
| •     | Spacious, lockable double wing door with high quality stainless steel cylinder lock                                       | -      |  |
| •     | Combination glazing: large panes of safety glass, crystal clear (TG)<br>in the sides for a clear view and PCG in the roof | I      |  |
| •     | Unique slide-in technology in the roof and double frame profiles with screwed aluminium strips in the sides               |        |  |
| V     | Anodised or powder-coated aluminium profiles for lasting protection against corrosion                                     | -<br>- |  |
| •     | 6 sizes from approx. 6.2 to 15.7 m <sup>2</sup>                                                                           | I      |  |
| •     | Incl. roof vents, gutters + floor-to-ceiling rainwater downpipes                                                          | I      |  |
|       | $u_{\text{cm}}^{\text{L}} = 242 \text{ cm}^{\text{L}}$                                                                    | 3 m    |  |
| EUSCO | OMFORT 6200 ZEUSCOMFORT 8100 ZEUS COMFORT 10000 ZEUS                                                                      | COM    |  |
|       |                                                                                                                           | 7      |  |

## **TECHNICAL DATA**

| House type:       | Greenhouse                                                                            |
|-------------------|---------------------------------------------------------------------------------------|
| Classification:   | Classic model                                                                         |
| Sizes:            | 5                                                                                     |
| Glazing:          | PCG approx. 10 or 16 mm; mixed glazing<br>TG approx. 3 mm + PCG approx. 10 mm in roof |
| Fixing technique: | Double frame profiles with screwed<br>Aluminium strips                                |
| Colours:          | Anodised aluminium; powder coated black                                               |
| Roof vents:       | 2-3                                                                                   |
| Outer dimensions: | W 2.58 x H 2.50 m                                                                     |
| Eaves height:     | 1.88 m                                                                                |
|                   |                                                                                       |

**Door dimensions:** 

W 1.43 x H 1.74 m

www.vitavia.de

Subject to technical changes and printing errors. Warranty conditions at: www.vitavia.de/service/garantiebestimmungen