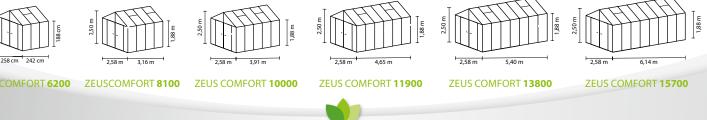

## **FEATURES**

| •     | Premium greenhouse with sturdy double frame profiles and numer-<br>ous extras                                             |        |  |
|-------|---------------------------------------------------------------------------------------------------------------------------|--------|--|
| •     | Excellent stability due to a special box profile for easy attachment to the strip foundation                              | _      |  |
| •     | Spacious, lockable double wing door with high quality stainless steel cylinder lock                                       | -      |  |
| •     | Combination glazing: large panes of safety glass, crystal clear (TG)<br>in the sides for a clear view and PCG in the roof | I      |  |
| •     | Unique slide-in technology in the roof and double frame profiles with screwed aluminium strips in the sides               |        |  |
| V     | Anodised or powder-coated aluminium profiles for lasting protection against corrosion                                     | -<br>- |  |
| •     | 6 sizes from approx. 6.2 to 15.7 m <sup>2</sup>                                                                           | I      |  |
| •     | Incl. roof vents, gutters + floor-to-ceiling rainwater downpipes                                                          | I      |  |
|       | $u_{\text{cm}}^{\text{L}} = 242 \text{ cm}^{\text{L}}$                                                                    | 3 m    |  |
| EUSCO | OMFORT 6200 ZEUSCOMFORT 8100 ZEUS COMFORT 10000 ZEUS                                                                      | COM    |  |
|       |                                                                                                                           | 7      |  |

## **TECHNICAL DATA**

| House type:       | Greenhouse                                                                            |
|-------------------|---------------------------------------------------------------------------------------|
| Classification:   | Classic model                                                                         |
| Sizes:            | 5                                                                                     |
| Glazing:          | PCG approx. 10 or 16 mm; mixed glazing<br>TG approx. 3 mm + PCG approx. 10 mm in roof |
| Fixing technique: | Double frame profiles with screwed<br>Aluminium strips                                |
| Colours:          | Anodised aluminium; powder coated black                                               |
| Roof vents:       | 2-3                                                                                   |
| Outer dimensions: | W 2.58 x H 2.50 m                                                                     |
| Eaves height:     | 1.88 m                                                                                |
|                   |                                                                                       |