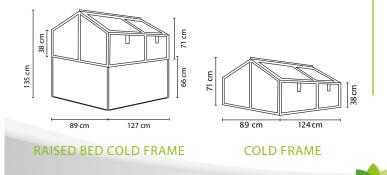

#### **COLD FRAME GAMMA**

| Product:    | Cold frame                              |
|-------------|-----------------------------------------|
| Color:      | anodised aluminium; powder coated black |
| Glazing:    | PCG aprox. 4 mm or TG aprox. 3 mm       |
| Dimensions: | W 89 x D 124 x H 71 cm                  |
| Roof vents: | 4                                       |

#### **RAISED BED SUBSTRUCTURE**

| Product:    | Raised bed for cold frame Gamma                                          |
|-------------|--------------------------------------------------------------------------|
| Material:   | Side panels: Zincalume®<br>Profiles: anodised or powder coated aluminium |
| Color:      | Alu/Blanc; Black/Noir grey                                               |
| Dimensions: | W 88 x D 127 x H 66 cm                                                   |