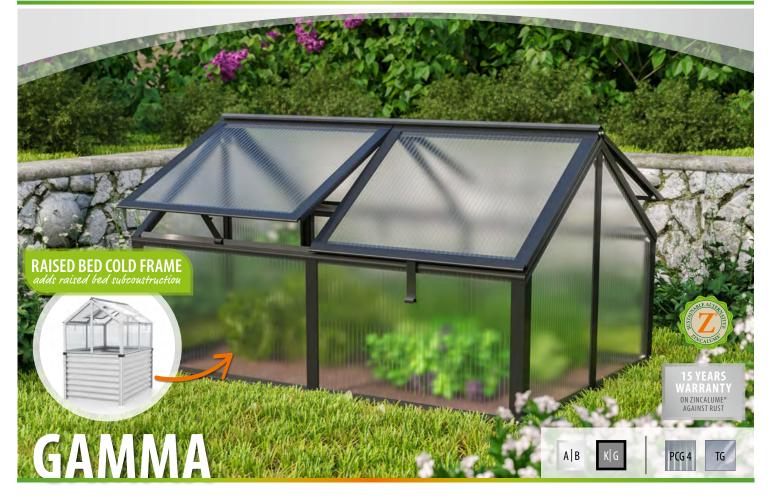

#### **FEATURES**

- Large, 71 cm high cold frame with stylish profiles made of anodised or powder-coated aluminium
- 66 cm high raised bed substructure made of high-quality Zincalume<sup>®</sup> turns the cold frame into a raised bed cold frame
- Overall height of the raised bed cold frame is aprox. 134 cm
- *Reliable protection against vermins, temperature drops as well as rain, hail and snow*
- *4 raisable roof vents also laterally movable* 
  - Glazing either with toughened glass (TG) or twin-wall polycarbonate glazing (PCG)

#### **COLD FRAME GAMMA**

| Product:    | Cold frame                              |
|-------------|-----------------------------------------|
| Color:      | anodised aluminium; powder coated black |
| Glazing:    | PCG aprox. 4 mm or TG aprox. 3 mm       |
| Dimensions: | W 89 x D 124 x H 71 cm                  |
| Roof vents: | 4                                       |

#### **RAISED BED SUBSTRUCTURE**

| Product:    | Raised bed for cold frame Gamma                                          |
|-------------|--------------------------------------------------------------------------|
| Material:   | Side panels: Zincalume®<br>Profiles: anodised or powder coated aluminium |
| Color:      | Alu/Blanc; Black/Noir grey                                               |
| Dimensions: | W 88 x D 127 x H 66 cm                                                   |