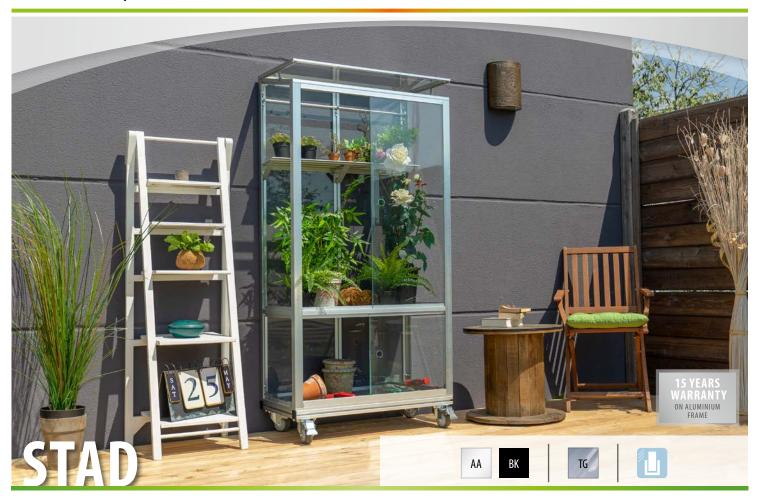

## **FEATURES**

- **✓** *Greenhouse for the balcony*
- **✓** *Split sliding doors for separate operation of both compartments*
- ✓ The practical shelf extends the usable area
- ✓ Roof vent that can be opened
- Two separately operated compartments
- Safety glass, crystal clear (TG) with polished edges and round grinded handles
- Incl. shelf and base; optionally available with base frame (H 12.5 cm) or rolling foundation

## **TECHNICAL DATA**

| House type:       | Balcony greenhouse                                                   |
|-------------------|----------------------------------------------------------------------|
| Classification:   | Special model                                                        |
| Sizes:            | 1                                                                    |
| Glazing:          | TG approx. 3 mm                                                      |
| Fixing technique: | Slide-in technology<br>(free of clips and holding rails)             |
| Colours:          | Anodised aluminium; powder coated black                              |
| Roof vents:       | 1                                                                    |
| Outer dimensions: | W 81 x H 166 cm (base frame)<br>W 81 x H 168 cm (rolling foundation) |
| Eaves height:     | H 156 cm (floor frame)<br>H 158 cm (rolling foundation)              |
| Door opening:     | W 35 x H 95 (top)<br>W 35 x H 36 m (bottom)                          |