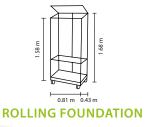

## **TECHNICAL DATA**

| House type:       | Balcony greenhouse                                                   |
|-------------------|----------------------------------------------------------------------|
| Classification:   | Special model                                                        |
| Sizes:            | 1                                                                    |
| Glazing:          | TG approx. 3 mm                                                      |
| Fixing technique: | Slide-in technology<br>(free of clips and holding rails)             |
| Colours:          | Anodised aluminium; powder coated black                              |
| Roof vents:       | 1                                                                    |
| Outer dimensions: | W 81 x H 166 cm (base frame)<br>W 81 x H 168 cm (rolling foundation) |
| Eaves height:     | H 156 cm (floor frame)<br>H 158 cm (rolling foundation)              |
| Door opening:     | W 35 x H 95 (top)<br>W 35 x H 36 m (bottom)                          |