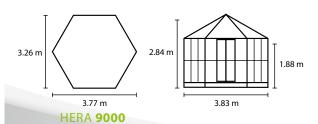

## **TECHNICAL DATA**

| House type:       | Greenhouse                                                          |
|-------------------|---------------------------------------------------------------------|
| Classification:   | Special model                                                       |
| Sizes:            | 1                                                                   |
| Glazing:          | Mixed glazing:<br>TG approx. 3 mm + PCG approx. 6 mm in roof        |
| Fixing technique: | Slide-in technology in the roof and cover strips of PC in the sides |
| Colours:          | Anodised aluminium; powder coated green, white or black             |
| Side windows      | 3                                                                   |
| Outer dimensions: | W 3.83 x H 2.84 m                                                   |
| Eaves height:     | 1.88 m                                                              |
| Door dimensions:  | W 0.80 x H 1.77 m                                                   |