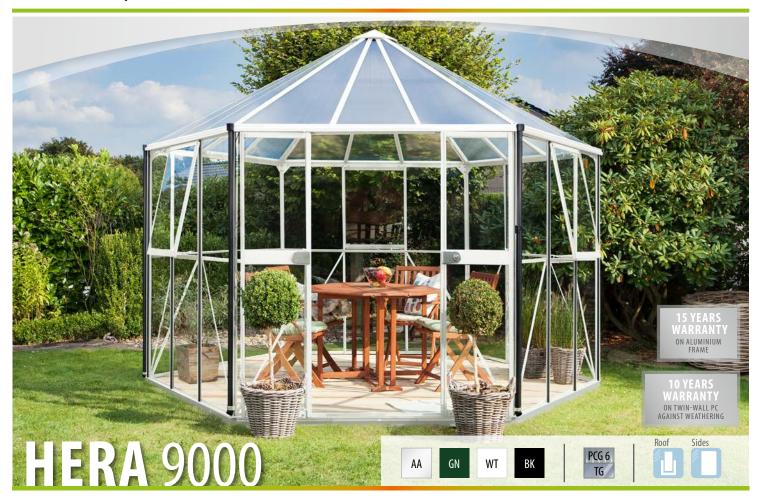

## **FEATURES**

- **✓** Spacious pavilion with distinctive living character
- Lockable double sliding door with high-quality stainless steel cylinder lock
- Combination glazing with large panes of toughened float glass in the sides and PCG in the roof for a clear view and protection from too intense sunlight
- ✓ Roof with slide-in technology and permanent ventilation
- Anodised or powder-coated aluminium profiles for lasting protection against corrosion
- ✓ Floor space: approx. 9 m²
- Incl. 3 side windows, gutters, 3 rainwater downpipes + steel foundation frame H: 6 cm