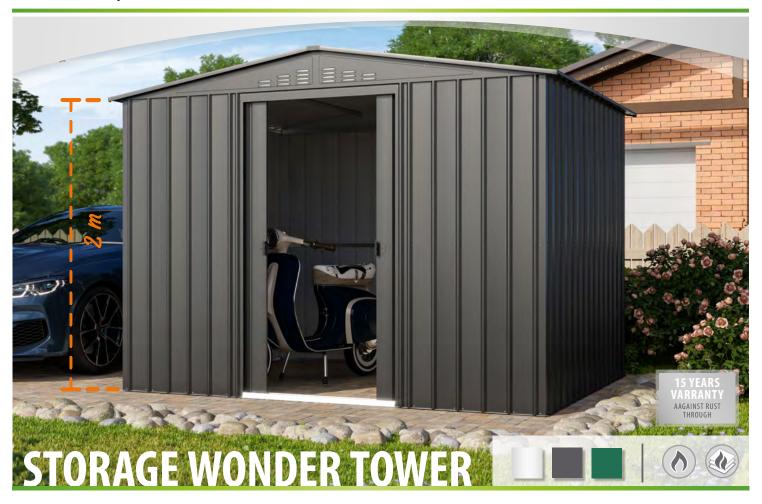

## **FEATURES**

- Premium shed with pitched roof, integrated sliding door and approx. 2 m high side walls
- Hot-dip galvanised steel: Long-term protection against corrosion and scratches
- Multi-layer stove enamelling: Flat surfaces, well protected protected against scratches and other paint damage
- Superior stability thanks to the high material thickness and special design of the panels and high-quality installed elements
- High-quality built-in elements, such as door handles made of powder-coated metal and punched ventilation slots without additional plastic
- Internal box profiles more stable and safer than conventional L-profiles