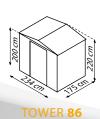

## **MODELLÜBERSICHT**

| Model | Floor space         | Door dimension       | Outer Dimensions        |
|-------|---------------------|----------------------|-------------------------|
| 86    | 4.10 m <sup>2</sup> | ca. B 105 x H 191 cm | B 245 xT 185 x H 220 cm |
| 108   | 6.99 m <sup>2</sup> | ca. B 105 x H 191 cm | B 308 xT 247 x H 225 cm |