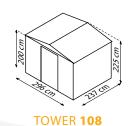

## **MODELLÜBERSICHT**

| Model | Floor space         | Door dimension       | Outer Dimensions        |
|-------|---------------------|----------------------|-------------------------|
| 86    | 4.10 m <sup>2</sup> | ca. B 105 x H 191 cm | B 245 xT 185 x H 220 cm |
| 108   | 6.99 m <sup>2</sup> | ca. B 105 x H 191 cm | B 308 xT 247 x H 225 cm |