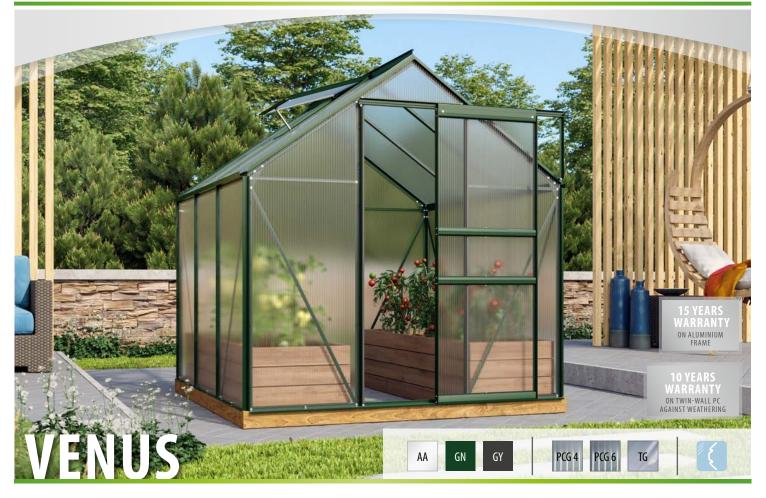

## GREENHOUSES | CLASSIC MODELS

# Vitavía

#### **FEATURES**

.97m

Perfect entry level model

- 🖌 Lightweight design
  - Glazing with toughened float glass, crystal clear (TG) or twin-wall polycarbonate glazing (PCG) possible
  - Anodised or powder-coated aluminium profiles for lasting protection against corrosion

### **TECHNICAL DATA**

| House type:       | Greenhouse                                         |
|-------------------|----------------------------------------------------|
| Classification:   | Classic model                                      |
| Sizes:            | 4                                                  |
| Glazing:          | PCG approx. 4 or 6 mm; TG approx. 3 mm             |
| Fixing technique  | Spring clips                                       |
| Colours:          | Anodised aluminium;<br>powder coated green or grey |
| Roof vents:       | 1-2                                                |
| Outer dimensions: | W 1.95 x H 1.97 m                                  |
| Eaves height:     | 1.24 m                                             |
|                   |                                                    |