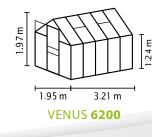

|
|-------------------|----------------------------------------------------|
| Classification:   | Classic model                                      |
| Sizes:            | 4                                                  |
| Glazing:          | PCG approx. 4 or 6 mm; TG approx. 3 mm             |
| Fixing technique  | Spring clips                                       |
| Colours:          | Anodised aluminium;<br>powder coated green or grey |
| Roof vents:       | 1-2                                                |
| Outer dimensions: | W 1.95 x H 1.97 m                                  |
| Eaves height:     | 1.24 m                                             |
|                   |                                                    |

Door dimensions:

.24 m

W 0.61 x H 1.61 m



#### www.vitavia.de

**VENUS 5000** 

1.95 m

2.57 m

Height dimensions measured from top edge of foundation frame. Subject to technical changes and printing errors. Warranty conditions at: www.vitavia.de/service/garantiebestimmungen

1.97m

.24 m

1.95 m 1.95 m

**VENUS 3800**