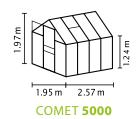

## **TECHNICAL DATA**

| House type:       | Greenhouse                                                                            |
|-------------------|---------------------------------------------------------------------------------------|
| Classification:   | Classic style                                                                         |
| Sizes:            | 4                                                                                     |
| Glazing:          | PCG aprox. 4 mm                                                                       |
| Fixing technique: | Insertion technology (intermediate profiles) and spring clips (corner posts and door) |
| Colours:          | Anodised aluminium;<br>powder coated green or black                                   |
| Roof vents:       | 1-2                                                                                   |
| Outer dimensions: | W 1.95 x H 1.97 m                                                                     |
| Eaves height:     | 1.24 m                                                                                |
| Door dimensions:  | W 0.61 x H 1.61 m                                                                     |