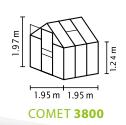

## **TECHNICAL DATA**

| House type:       | Greenhouse                                                                            |
|-------------------|---------------------------------------------------------------------------------------|
| Classification:   | Classic style                                                                         |
| Sizes:            | 4                                                                                     |
| Glazing:          | PCG aprox. 4 mm                                                                       |
| Fixing technique: | Insertion technology (intermediate profiles) and spring clips (corner posts and door) |
| Colours:          | Anodised aluminium;<br>powder coated green or black                                   |
| Roof vents:       | 1-2                                                                                   |
| Outer dimensions: | W 1.95 x H 1.97 m                                                                     |
| Eaves height:     | 1.24 m                                                                                |
| Door dimensions:  | W 0.61 x H 1.61 m                                                                     |