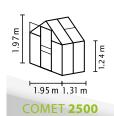

## **TECHNICAL DATA**

| House type:       | Greenhouse                                                                            |
|-------------------|---------------------------------------------------------------------------------------|
| Classification:   | Classic style                                                                         |
| Sizes:            | 4                                                                                     |
| Glazing:          | PCG aprox. 4 mm                                                                       |
| Fixing technique: | Insertion technology (intermediate profiles) and spring clips (corner posts and door) |
| Colours:          | Anodised aluminium;<br>powder coated green or black                                   |
| Roof vents:       | 1-2                                                                                   |
| Outer dimensions: | W 1.95 x H 1.97 m                                                                     |
| Eaves height:     | 1.24 m                                                                                |
| Door dimensions:  | W 0.61 x H 1.61 m                                                                     |