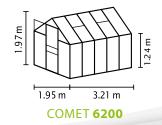

## **TECHNICAL DATA**

| House type:       | Greenhouse                                                                            |
|-------------------|---------------------------------------------------------------------------------------|
| Classification:   | Classic style                                                                         |
| Sizes:            | 4                                                                                     |
| Glazing:          | PCG aprox. 4 mm                                                                       |
| Fixing technique: | Insertion technology (intermediate profiles) and spring clips (corner posts and door) |
| Colours:          | Anodised aluminium;<br>powder coated green or black                                   |
| Roof vents:       | 1-2                                                                                   |
| Outer dimensions: | W 1.95 x H 1.97 m                                                                     |
| Eaves height:     | 1.24 m                                                                                |
| Door dimensions:  | W 0.61 x H 1.61 m                                                                     |