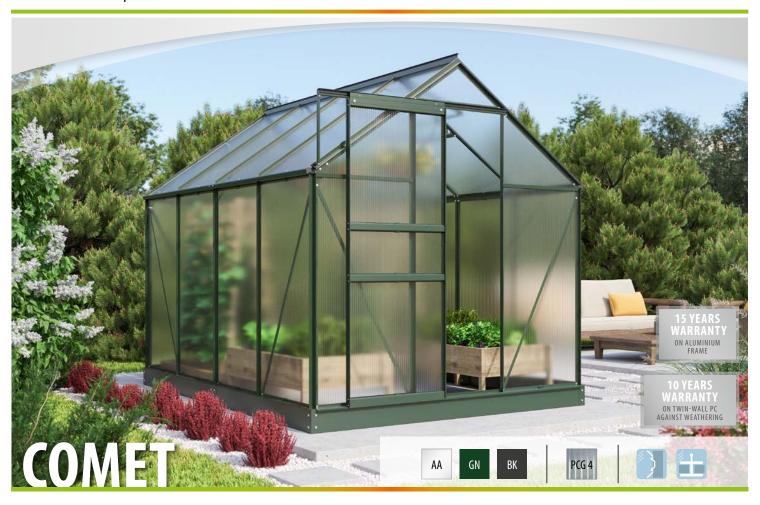

## **FEATURES**

- ✓ Perfect entry-level model
- Optional accessories: "Comfort Set SRING CLIP-FREE" with transparent PC strips for fully clip-free glazing
- Glazed with twin-wall polycarbonate for soft light and better insulating properties
- Anodised or powder-coated aluminium profiles for long-term protection against corrosion
- $\checkmark$  4 sizes from approx. 2.5 up to 6.2  $m^2$
- ✓ Incl. roof vents, gutters + eyelet for padlock

## **TECHNICAL DATA**

| House type:       | Greenhouse                                                                            |
|-------------------|---------------------------------------------------------------------------------------|
| Classification:   | Classic style                                                                         |
| Sizes:            | 4                                                                                     |
| Glazing:          | PCG aprox. 4 mm                                                                       |
| Fixing technique: | Insertion technology (intermediate profiles) and spring clips (corner posts and door) |
| Colours:          | Anodised aluminium;<br>powder coated green or black                                   |
| Roof vents:       | 1-2                                                                                   |
| Outer dimensions: | W 1.95 x H 1.97 m                                                                     |
| Eaves height:     | 1.24 m                                                                                |
| Door dimensions:  | W 0.61 x H 1.61 m                                                                     |