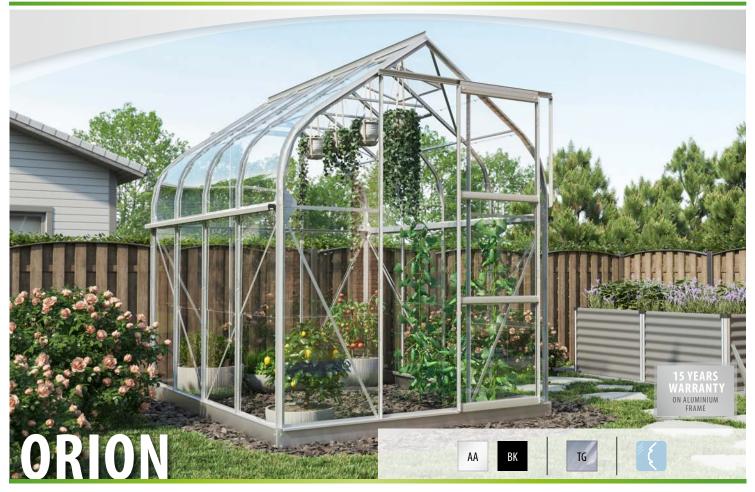

## Vitavía

- Attractive design with rounded roof
- High, smooth-running, ball-bearing sliding door for convenient access
- Safety glass, crystal clear (TG) in clinker glazing
- Anodised or powder-coated aluminium profiles for lasting protection against corrosion
- 2 sizes from approx. 3.8 and 5 m<sup>2</sup>
- Incl. roof vents, gutters, eyelet for padlock

| House type:       | Greenhouse                                      |
|-------------------|-------------------------------------------------|
| Classification:   | Special model                                   |
| Sizes:            | 2                                               |
| Glazing:          | TG approx. 3 mm (curved panes of polycarbonate) |
| Fixing technique: | Spring clips                                    |
| Colours:          | Anodised aluminium; powder coated black         |
| Roof vents:       | 1                                               |
| Outer dimensions: | W 2.02 x H 2.31 m                               |
| Eaves height:     | 1.24 m                                          |
| Door dimensions:  | W 0.61 x H 2.00 m                               |