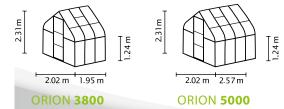

## Vitavía

- Attractive design with rounded roof
- High, smooth-running, ball-bearing sliding door for convenient access
- Safety glass, crystal clear (TG) in clinker glazing
- Anodised or powder-coated aluminium profiles for lasting protection against corrosion
- 2 sizes from approx. 3.8 and 5 m<sup>2</sup>
- Incl. roof vents, gutters, eyelet for padlock

| House type:       | Greenhouse                                      |
|-------------------|-------------------------------------------------|
| Classification:   | Special model                                   |
| Sizes:            | 2                                               |
| Glazing:          | TG approx. 3 mm (curved panes of polycarbonate) |
| Fixing technique: | Spring clips                                    |
| Colours:          | Anodised aluminium; powder coated black         |
| Roof vents:       | 1                                               |
| Outer dimensions: | W 2.02 x H 2.31 m                               |
| Eaves height:     | 1.24 m                                          |
| Door dimensions:  | W 0.61 x H 2.00 m                               |