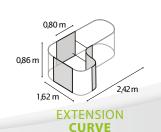

## TECHNICAL DATA

| Product:    | Raised garden bed   Extension                        |  |
|-------------|------------------------------------------------------|--|
| Variants:   | ROUND, BASIC   STRETCHED, CURVE                      |  |
| Material:   | Zincalume® (steel coated with zinc & aluminium)      |  |
| Dimensions: | W 0,82 x D 0,82 m (ROUND), W 0,82 x D 1,62 m (BASIC) |  |

## **MODEL OVERVIEW**

|  | Model:    | Heights:      | Colors:                              |
|--|-----------|---------------|--------------------------------------|
|  | ROUND     | 401, 630, 858 | Blanc, Ruby, Seaweed, Granite, Black |
|  | BASIC     | 401, 630, 858 | Blanc, Ruby, Seaweed, Granite, Black |
|  | STRETCHED | 401, 630, 858 | Blanc, Ruby, Seaweed, Granite, Black |
|  | CURVE     | 858           | Blanc, Ruby, Seaweed, Granite, Black |