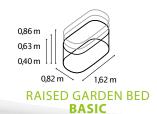

## TECHNICAL DATA

| Product:    | Raised garden bed   Extension                        |  |
|-------------|------------------------------------------------------|--|
| Variants:   | ROUND, BASIC   STRETCHED, CURVE                      |  |
| Material:   | Zincalume® (steel coated with zinc & aluminium)      |  |
| Dimensions: | W 0,82 x D 0,82 m (ROUND), W 0,82 x D 1,62 m (BASIC) |  |

## **MODEL OVERVIEW**

|  | Model:    | Heights:      | Colors:                              |
|--|-----------|---------------|--------------------------------------|
|  | ROUND     | 401, 630, 858 | Blanc, Ruby, Seaweed, Granite, Black |
|  | BASIC     | 401, 630, 858 | Blanc, Ruby, Seaweed, Granite, Black |
|  | STRETCHED | 401, 630, 858 | Blanc, Ruby, Seaweed, Granite, Black |
|  | CURVE     | 858           | Blanc, Ruby, Seaweed, Granite, Black |