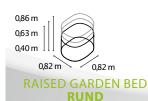

## TECHNICAL DATA

| Product:    | Raised garden bed   Extension                        |  |
|-------------|------------------------------------------------------|--|
| Variants:   | ROUND, BASIC   STRETCHED, CURVE                      |  |
| Material:   | Zincalume® (steel coated with zinc & aluminium)      |  |
| Dimensions: | W 0,82 x D 0,82 m (ROUND), W 0,82 x D 1,62 m (BASIC) |  |

## **MODEL OVERVIEW**

|  | Model:    | Heights:      | Colors:                              |
|--|-----------|---------------|--------------------------------------|
|  | ROUND     | 401, 630, 858 | Blanc, Ruby, Seaweed, Granite, Black |
|  | BASIC     | 401, 630, 858 | Blanc, Ruby, Seaweed, Granite, Black |
|  | STRETCHED | 401, 630, 858 | Blanc, Ruby, Seaweed, Granite, Black |
|  | CURVE     | 858           | Blanc, Ruby, Seaweed, Granite, Black |