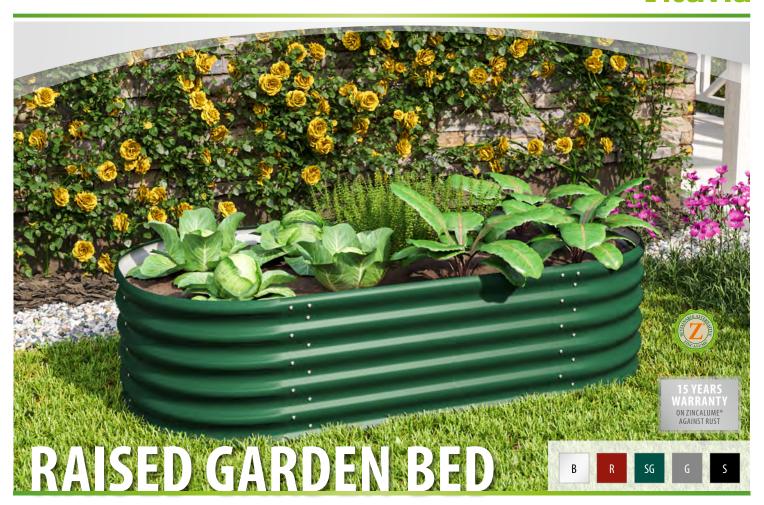

## **FEATURES**

- High-quality raised beds made of weather-resistant Zincalume®: Zinc-aluminium coating proven in well construction
- ✓ Modular design components can be mixed and matched freely\*
- ROUND, BASIC and STRETCHED each available in 3 different heights
- Extends the season and increases yields through coordinated soil stratification
- Protection against harmful pests
- **∨** No inner foil necessary
- ✓ Incl. predrilled holes and mounting material

## **MODEL OVERVIEW**

|  | Model:    | Heights:      | Colors:                              |
|--|-----------|---------------|--------------------------------------|
|  | ROUND     | 401, 630, 858 | Blanc, Ruby, Seaweed, Granite, Black |
|  | BASIC     | 401, 630, 858 | Blanc, Ruby, Seaweed, Granite, Black |
|  | STRETCHED | 401, 630, 858 | Blanc, Ruby, Seaweed, Granite, Black |
|  | CURVE     | 858           | Blanc, Ruby, Seaweed, Granite, Black |