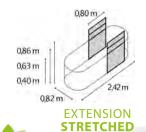

## TECHNICAL DATA

| Product:    | Raised garden bed   Extension                        |  |
|-------------|------------------------------------------------------|--|
| Variants:   | ROUND, BASIC   STRETCHED, CURVE                      |  |
| Material:   | Zincalume® (steel coated with zinc & aluminium)      |  |
| Dimensions: | W 0,82 x D 0,82 m (ROUND), W 0,82 x D 1,62 m (BASIC) |  |

## **MODEL OVERVIEW**

|  | Model:    | Heights:      | Colors:                              |
|--|-----------|---------------|--------------------------------------|
|  | ROUND     | 401, 630, 858 | Blanc, Ruby, Seaweed, Granite, Black |
|  | BASIC     | 401, 630, 858 | Blanc, Ruby, Seaweed, Granite, Black |
|  | STRETCHED | 401, 630, 858 | Blanc, Ruby, Seaweed, Granite, Black |
|  | CURVE     | 858           | Blanc, Ruby, Seaweed, Granite, Black |