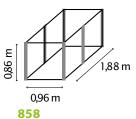

## **TECHNICAL DATA**

| Product:    | Raised garden bed                                                                                                                |                                                  |
|-------------|----------------------------------------------------------------------------------------------------------------------------------|--------------------------------------------------|
| Variants:   | 630, 858                                                                                                                         |                                                  |
| Material:   | Side panels: Zincalume®<br>Profiles: anodised or powder coated aluminium                                                         |                                                  |
| Color:      | Granite / Anodised Aluminium (AA/G), Granite / Black<br>(BK/G), Seaweed/ Anodised Aluminium (AA/SG), Sea-<br>weed/ Black (BK/SG) |                                                  |
| Dimensions: | 630:<br>858:                                                                                                                     | W 96 x L 188 x H 63 cm<br>W 96 x L 188 x H 86 cm |