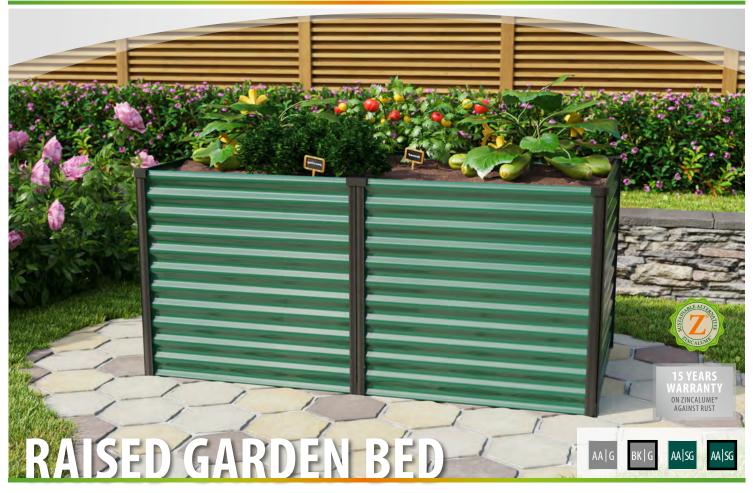

## OTHER PRODUCTS | RAISED GARDEN BEDS

## Vitavía

## **FEATURES**

- Vitavia's popular raised bed in classic rectangular shape
- High-quality raised beds made of weather-resistant Zincalume®: Zinc-aluminium coating - proven in well construction
- *Extends the season and increases yields through coordinated soil stratification*
- Protection against harmful pests
- *No inner foil necessary*
- Pre-drilled sheets cut to size and installation material included