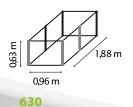

## **TECHNICAL DATA**

| Product:    | Raised garden bed                                                                                                                |                                                  |
|-------------|----------------------------------------------------------------------------------------------------------------------------------|--------------------------------------------------|
| Variants:   | 630, 858                                                                                                                         |                                                  |
| Material:   | Side panels: Zincalume®<br>Profiles: anodised or powder coated aluminium                                                         |                                                  |
| Color:      | Granite / Anodised Aluminium (AA/G), Granite / Black<br>(BK/G), Seaweed/ Anodised Aluminium (AA/SG), Sea-<br>weed/ Black (BK/SG) |                                                  |
| Dimensions: | 630:<br>858:                                                                                                                     | W 96 x L 188 x H 63 cm<br>W 96 x L 188 x H 86 cm |