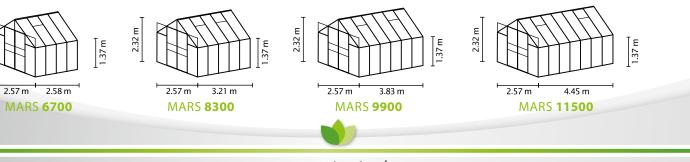

### **TECHNICAL DATA**

| House type:       | Greenhouse                                          |
|-------------------|-----------------------------------------------------|
| Classification:   | Classic model                                       |
| Sizes:            | 4                                                   |
| Glazing:          | PCG approx. 4 or 6 mm; TG approx. 3 mm              |
| Fixing technique: | Spring clips                                        |
| Colours:          | Anodised aluminium;<br>powder coated green or black |
| Side windows      | 1                                                   |
| Roof vents:       | 2                                                   |
| Outer dimensions: | W 2.57 x H 2.32 m                                   |
| Eaves height:     | 1.37 m                                              |
|                   |                                                     |