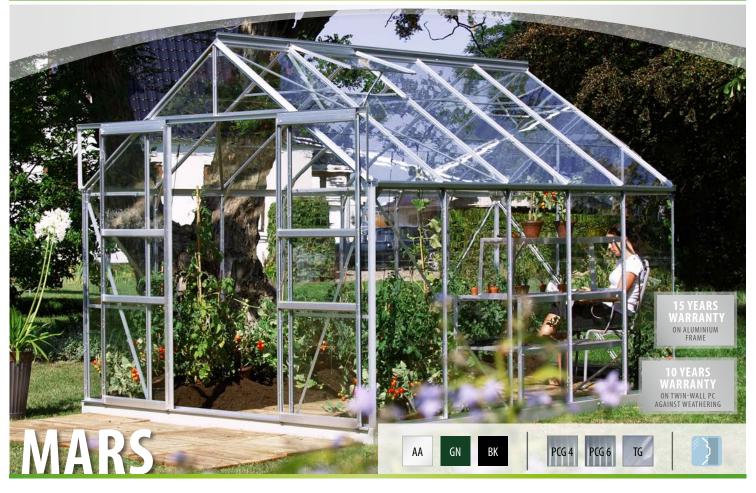

### **FEATURES**

- Higher and wider than entry-level models
- Ventilation optimised thanks to side windows
- Generous, ball-bearing double sliding door for convenient access
- Glazing with toughened float glass, crystal clear (TG) or twin-wall polycarbonate glazing (PCG) possible
- Anodised or powder-coated aluminium profiles for lasting protection against corrosion
- 4 sizes from approx. 6.7 to 11.5 m<sup>2</sup>
  - Including roof vent, gutters, stop screw as wind protection for the double sliding doors + side windows

### **TECHNICAL DATA**

| House type:       | Greenhouse                                          |
|-------------------|-----------------------------------------------------|
| Classification:   | Classic model                                       |
| Sizes:            | 4                                                   |
| Glazing:          | PCG approx. 4 or 6 mm; TG approx. 3 mm              |
| Fixing technique: | Spring clips                                        |
| Colours:          | Anodised aluminium;<br>powder coated green or black |
| Side windows      | 1                                                   |
| Roof vents:       | 2                                                   |
| Outer dimensions: | W 2.57 x H 2.32 m                                   |
| Eaves height:     | 1.37 m                                              |
|                   |                                                     |