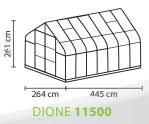

### **TECHNICAL DATA**

| House type:       | Greenhouse                                                            |
|-------------------|-----------------------------------------------------------------------|
| Classification:   | Special model                                                         |
| Sizes:            | 5                                                                     |
| Glazing:          | PCG approx. 4 mm; TG approx.3 mm (curved panes made of polycarbonate) |
| Fixing technique: | Spring clips                                                          |
| Colours:          | Anodised aluminium; powder coated green or black                      |
| Roof vents:       | 1-4                                                                   |
| Outer dimensions: | W 2.64 m x H 2.55 m                                                   |
| Eaves height:     | 1.24 m                                                                |