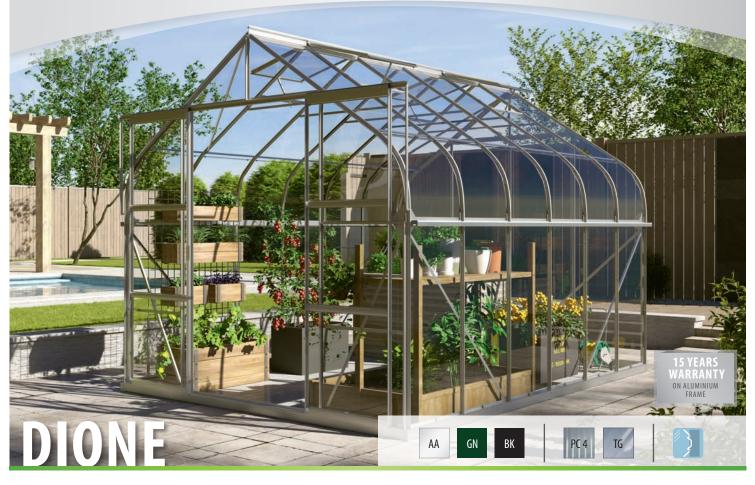

## GREENHOUSES | SPECIAL MODELS

# Vitavía

### **FEATURES**

- $\checkmark$
- Elegant, generously cut model with rounded sides
- Spacious double sliding door with ball bearings
- *Glazing with twin-wall polycarbonate panes (PCG) for soft light and excellent insulating properties*
- *Toughened float glass, crystal clear (TG) for unobstructed view and high solar gain (curved panes of polycarbonate)*
- Anodised or powder-coated aluminium profiles for lasting protection against corrosion
- 5 sizes from approx. 5 to 11.5 m<sup>2</sup>

Incl. roof vent, gutters, stop screw for wind protection of the double sliding doors + steel foundation base H 12.5 cm (Dione 5000) and H 6 cm (Dione 6700 - 11500)

DIONE 6700