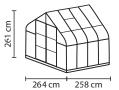

### **TECHNICAL DATA**

| House type:       | Greenhouse                                                            |
|-------------------|-----------------------------------------------------------------------|
| Classification:   | Special model                                                         |
| Sizes:            | 5                                                                     |
| Glazing:          | PCG approx. 4 mm; TG approx.3 mm (curved panes made of polycarbonate) |
| Fixing technique: | Spring clips                                                          |
| Colours:          | Anodised aluminium; powder coated green or black                      |
| Roof vents:       | 1-4                                                                   |
| Outer dimensions: | W 2.64 m x H 2.55 m                                                   |
| Eaves height:     | 1.24 m                                                                |

Door dimensions: W 1.22 x H 2.0 m