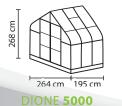

### **TECHNICAL DATA**

| House type:       | Greenhouse                                                            |
|-------------------|-----------------------------------------------------------------------|
| Classification:   | Special model                                                         |
| Sizes:            | 5                                                                     |
| Glazing:          | PCG approx. 4 mm; TG approx.3 mm (curved panes made of polycarbonate) |
| Fixing technique: | Spring clips                                                          |
| Colours:          | Anodised aluminium; powder coated green or black                      |
| Roof vents:       | 1-4                                                                   |
| Outer dimensions: | W 2.64 m x H 2.55 m                                                   |
| Eaves height:     | 1.24 m                                                                |

Door dimensions: W 1.22 x H 2.0 m