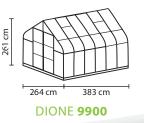

### **TECHNICAL DATA**

| House type:       | Greenhouse                                                            |
|-------------------|-----------------------------------------------------------------------|
| Classification:   | Special model                                                         |
| Sizes:            | 5                                                                     |
| Glazing:          | PCG approx. 4 mm; TG approx.3 mm (curved panes made of polycarbonate) |
| Fixing technique: | Spring clips                                                          |
| Colours:          | Anodised aluminium; powder coated green or black                      |
| Roof vents:       | 1-4                                                                   |
| Outer dimensions: | W 2.64 m x H 2.55 m                                                   |
| Eaves height:     | 1.24 m                                                                |