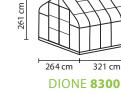

### **TECHNICAL DATA**

| House type:       | Greenhouse                                                            |
|-------------------|-----------------------------------------------------------------------|
| Classification:   | Special model                                                         |
| Sizes:            | 5                                                                     |
| Glazing:          | PCG approx. 4 mm; TG approx.3 mm (curved panes made of polycarbonate) |
| Fixing technique: | Spring clips                                                          |
| Colours:          | Anodised aluminium; powder coated green or black                      |
| Roof vents:       | 1-4                                                                   |
| Outer dimensions: | W 2.64 m x H 2.55 m                                                   |
| Eaves height:     | 1.24 m                                                                |

Door dimensions: W 1.22 x H 2.0 m