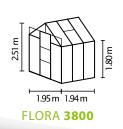

## **TECHNICAL DATA**

| House type:       | Lean-to greenhouse  |
|-------------------|---------------------|
| Classification:   | Classic model       |
| Sizes:            | 2                   |
| Glazing:          | PCG approx. 4 mm    |
| Fixing technique: | Spring clips        |
| Colours:          | Anodised aluminium  |
| Roof vents:       | 1                   |
| Outer dimensions: | W 1.95 m x H 2.51 m |
| Eaves height:     | 1.80 m              |
| Door dimensions:  | W 0.61 x H 2.00 m   |