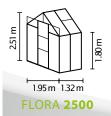

## **TECHNICAL DATA**

| House type:       | Lean-to greenhouse  |
|-------------------|---------------------|
| Classification:   | Classic model       |
| Sizes:            | 2                   |
| Glazing:          | PCG approx. 4 mm    |
| Fixing technique: | Spring clips        |
| Colours:          | Anodised aluminium  |
| Roof vents:       | 1                   |
| Outer dimensions: | W 1.95 m x H 2.51 m |
| Eaves height:     | 1.80 m              |
| Door dimensions:  | W 0.61 x H 2.00 m   |