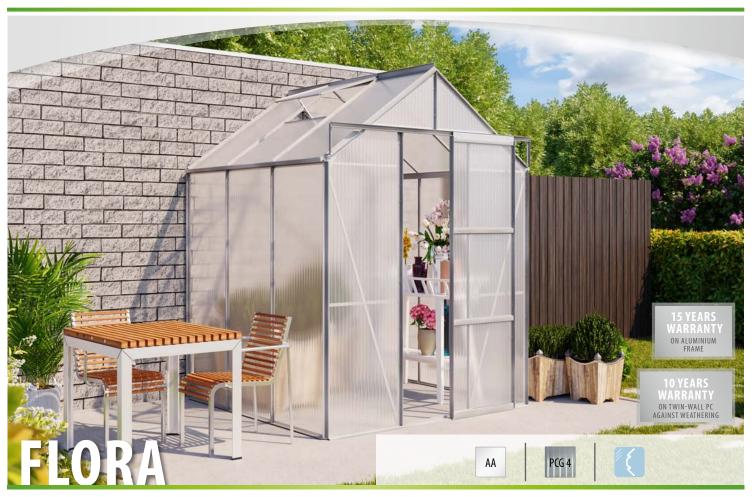

## GREENHOUSES | LEAN-TO GREENHOUSES

## **FEATURES**

- ✓ Tall lean-to with small footprint and classic roof
- Glazing with twin-wall polycarbonate glazing for soft light and better insulation properties
- ✓ Needs to be fixed to a house wall or masonry
- Anodised aluminium profiles provide lasting protection against corrosion
- 2 sizes from approx. 2.5 and 3.8 m<sup>2</sup>
- ✓ Incl. roof vents, gutters, eyelet for padlock

## **TECHNICAL DATA**

| House type:       | Lean-to greenhouse  |
|-------------------|---------------------|
| Classification:   | Classic model       |
| Sizes:            | 2                   |
| Glazing:          | PCG approx. 4 mm    |
| Fixing technique: | Spring clips        |
| Colours:          | Anodised aluminium  |
| Roof vents:       | 1                   |
| Outer dimensions: | W 1.95 m x H 2.51 m |
| Eaves height:     | 1.80 m              |
| Door dimensions:  | W 0.61 x H 2.00 m   |