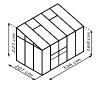

## GREENHOUSES | LEAN-TO GREENHOUSES

- ✓ Lean-to greenhouse with a large selection of different sizes
- ✓ Also suitable for small gardens or balconies
- Glazing with twin-wall polycarbonate glazing for soft light and better insulation properties
- ✓ Needs to be fixed to a house wall or masonry
- Anodised or powder-coated aluminium profiles for lasting protection against corrosion
- $\checkmark$  6 sizes from approx. 0.9 to 7.8 m<sup>2</sup>
- Incl. roof vents + gutter | Models 5200-7800: incl. 2 rainwater downpipes, stop screw for wind protection of the sliding doors

| House type:       | Lean-to greenhouse                                                                                                                         |
|-------------------|--------------------------------------------------------------------------------------------------------------------------------------------|
| Classification:   | Special model                                                                                                                              |
| Sizes:            | 6                                                                                                                                          |
| Glazing:          | 900-3300: PCG approx. 4 mm or TG approx. 3 mm, 5200-7800: PCG approx. 4, 6 mm or mixed glazing: TG approx. 3 mm + PCG approx. 6 mm in roof |
| Fixing technique: | Spring clips                                                                                                                               |
| Colours:          | Anodised aluminium;<br>powder coated anthracite or green                                                                                   |
| Roof vents:       | 1-2                                                                                                                                        |
| Outer dimensions: | W 1.31-3.87 m x H 1.82-2.22 m                                                                                                              |
| Eaves height:     | 1.52-1.69 m                                                                                                                                |
| Door dimensions:  | W 0.61 x H 1.51 m (900-1300);<br>W 1.22 x H 1.63 m (3300-7800)                                                                             |