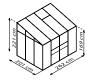

## GREENHOUSES | LEAN-TO GREENHOUSES

- ✓ Lean-to greenhouse with a large selection of different sizes
- ✓ Also suitable for small gardens or balconies
- Glazing with twin-wall polycarbonate glazing for soft light and better insulation properties
- ✓ Needs to be fixed to a house wall or masonry
- Anodised or powder-coated aluminium profiles for lasting protection against corrosion
- $\checkmark$  6 sizes from approx. 0.9 to 7.8 m<sup>2</sup>
- Incl. roof vents + gutter | Models 5200-7800: incl. 2 rainwater downpipes, stop screw for wind protection of the sliding doors

| House type:       | Lean-to greenhouse                                                                                                                         |
|-------------------|--------------------------------------------------------------------------------------------------------------------------------------------|
| Classification:   | Special model                                                                                                                              |
| Sizes:            | 6                                                                                                                                          |
| Glazing:          | 900-3300: PCG approx. 4 mm or TG approx. 3 mm, 5200-7800: PCG approx. 4, 6 mm or mixed glazing: TG approx. 3 mm + PCG approx. 6 mm in roof |
| Fixing technique: | Spring clips                                                                                                                               |
| Colours:          | Anodised aluminium;<br>powder coated anthracite or green                                                                                   |
| Roof vents:       | 1-2                                                                                                                                        |
| Outer dimensions: | W 1.31-3.87 m x H 1.82-2.22 m                                                                                                              |
| Eaves height:     | 1.52-1.69 m                                                                                                                                |
| Door dimensions:  | W 0.61 x H 1.51 m (900-1300);<br>W 1.22 x H 1.63 m (3300-7800)                                                                             |