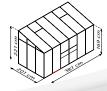

## GREENHOUSES | LEAN-TO GREENHOUSES

- ✓ Lean-to greenhouse with a large selection of different sizes
- ✓ Also suitable for small gardens or balconies
- Glazing with twin-wall polycarbonate glazing for soft light and better insulation properties
- ✓ Needs to be fixed to a house wall or masonry
- Anodised or powder-coated aluminium profiles for lasting protection against corrosion
- $\checkmark$  6 sizes from approx. 0.9 to 7.8 m<sup>2</sup>
- Incl. roof vents + gutter | Models 5200-7800: incl. 2 rainwater downpipes, stop screw for wind protection of the sliding doors

| House type:       | Lean-to greenhouse                                                                                                                         |
|-------------------|--------------------------------------------------------------------------------------------------------------------------------------------|
| Classification:   | Special model                                                                                                                              |
| Sizes:            | 6                                                                                                                                          |
| Glazing:          | 900-3300: PCG approx. 4 mm or TG approx. 3 mm, 5200-7800: PCG approx. 4, 6 mm or mixed glazing: TG approx. 3 mm + PCG approx. 6 mm in roof |
| Fixing technique: | Spring clips                                                                                                                               |
| Colours:          | Anodised aluminium;<br>powder coated anthracite or green                                                                                   |
| Roof vents:       | 1-2                                                                                                                                        |
| Outer dimensions: | W 1.31-3.87 m x H 1.82-2.22 m                                                                                                              |
| Eaves height:     | 1.52-1.69 m                                                                                                                                |
| Door dimensions:  | W 0.61 x H 1.51 m (900-1300);<br>W 1.22 x H 1.63 m (3300-7800)                                                                             |

IDA **5200** 

IDA **6500** 

IDA **7800** 