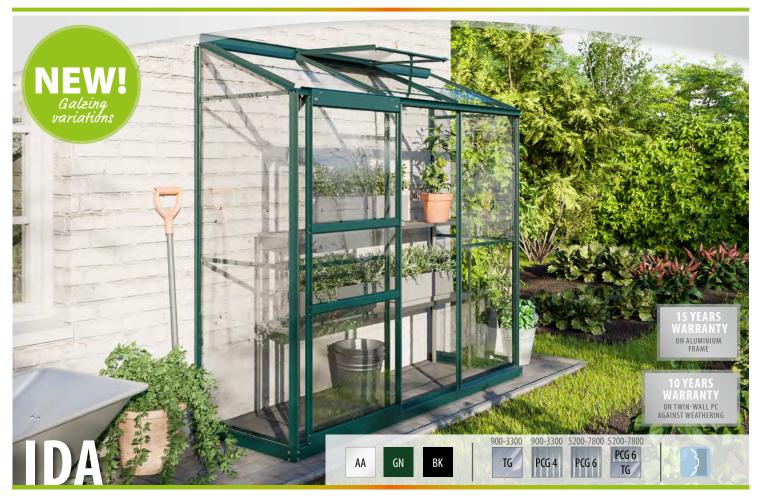

## GREENHOUSES | LEAN-TO GREENHOUSES

- ✓ Lean-to greenhouse with a large selection of different sizes
- ✓ Also suitable for small gardens or balconies
- Glazing with twin-wall polycarbonate glazing for soft light and better insulation properties
- ✓ Needs to be fixed to a house wall or masonry
- Anodised or powder-coated aluminium profiles for lasting protection against corrosion
- $\checkmark$  6 sizes from approx. 0.9 to 7.8 m<sup>2</sup>
- Incl. roof vents + gutter | Models 5200-7800: incl. 2 rainwater downpipes, stop screw for wind protection of the sliding doors

| House type:       | Lean-to greenhouse                                                                                                                         |
|-------------------|--------------------------------------------------------------------------------------------------------------------------------------------|
| Classification:   | Special model                                                                                                                              |
| Sizes:            | 6                                                                                                                                          |
| Glazing:          | 900-3300: PCG approx. 4 mm or TG approx. 3 mm, 5200-7800: PCG approx. 4, 6 mm or mixed glazing: TG approx. 3 mm + PCG approx. 6 mm in roof |
| Fixing technique: | Spring clips                                                                                                                               |
| Colours:          | Anodised aluminium;<br>powder coated anthracite or green                                                                                   |
| Roof vents:       | 1-2                                                                                                                                        |
| Outer dimensions: | W 1.31-3.87 m x H 1.82-2.22 m                                                                                                              |
| Eaves height:     | 1.52-1.69 m                                                                                                                                |
| Door dimensions:  | W 0.61 x H 1.51 m (900-1300);<br>W 1.22 x H 1.63 m (3300-7800)                                                                             |