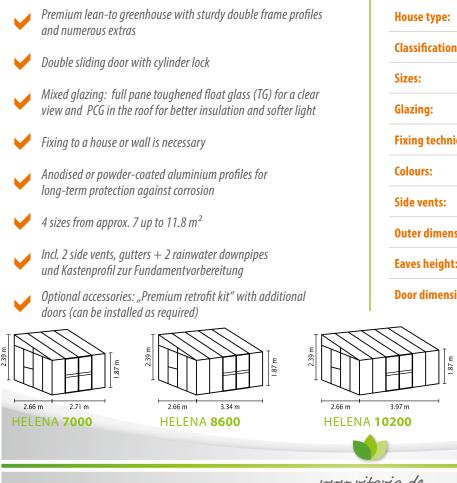

## **FEATURES**

## **TECHNICAL DATA**

| House type:       | Lean-to greenhouse                                                  |
|-------------------|---------------------------------------------------------------------|
| Classification:   | Special Style                                                       |
| Sizes:            | 4                                                                   |
| Glazing:          | Mixed glazing: TG aprox. 3 mm<br>+ PCG aprox. 10 mm in the roof     |
| Fixing technique: | Double frame profiles with aluminum cappings fixed with steel bolts |
| Colours:          | Anodised aluminium; powder coated white or grey                     |
| Side vents:       | 2                                                                   |
| Outer dimensions: | W 2.71- 4.60 m x H 2.39 m                                           |
| Eaves height:     | 1.87 m                                                              |
|                   |                                                                     |