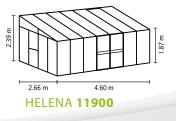

## **TECHNICAL DATA**

| House type:       | Lean-to greenhouse                                                  |
|-------------------|---------------------------------------------------------------------|
| Classification:   | Special Style                                                       |
| Sizes:            | 4                                                                   |
| Glazing:          | Mixed glazing: TG aprox. 3 mm<br>+ PCG aprox. 10 mm in the roof     |
| Fixing technique: | Double frame profiles with aluminum cappings fixed with steel bolts |
| Colours:          | Anodised aluminium; powder coated white or grey                     |
| Side vents:       | 2                                                                   |
| Outer dimensions: | W 2.71- 4.60 m x H 2.39 m                                           |
| Eaves height:     | 1.87 m                                                              |
|                   |                                                                     |