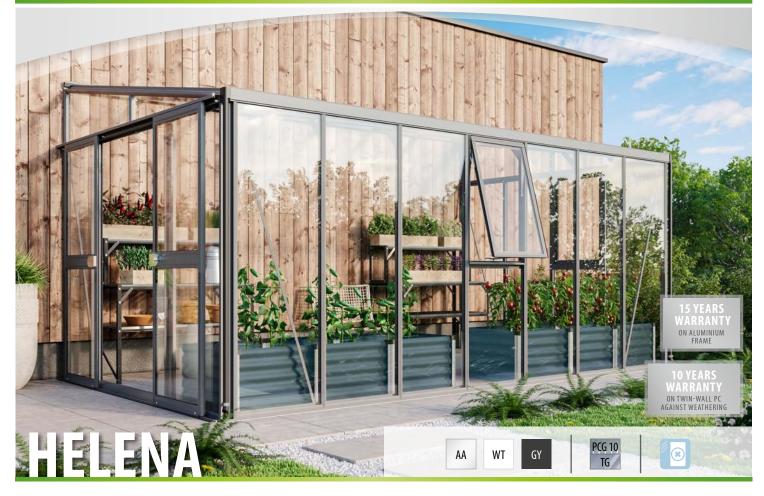

## GREENHOUSES | LEAN-TO GREENHOUSE

## Vitavía

## **TECHNICAL DATA**

| House type:       | Lean-to greenhouse                                                  |
|-------------------|---------------------------------------------------------------------|
| Classification:   | Special Style                                                       |
| Sizes:            | 4                                                                   |
| Glazing:          | Mixed glazing: TG aprox. 3 mm<br>+ PCG aprox. 10 mm in the roof     |
| Fixing technique: | Double frame profiles with aluminum cappings fixed with steel bolts |
| Colours:          | Anodised aluminium; powder coated white or grey                     |
| Side vents:       | 2                                                                   |
| Outer dimensions: | W 2.71- 4.60 m x H 2.39 m                                           |
| Eaves height:     | 1.87 m                                                              |
|                   |                                                                     |