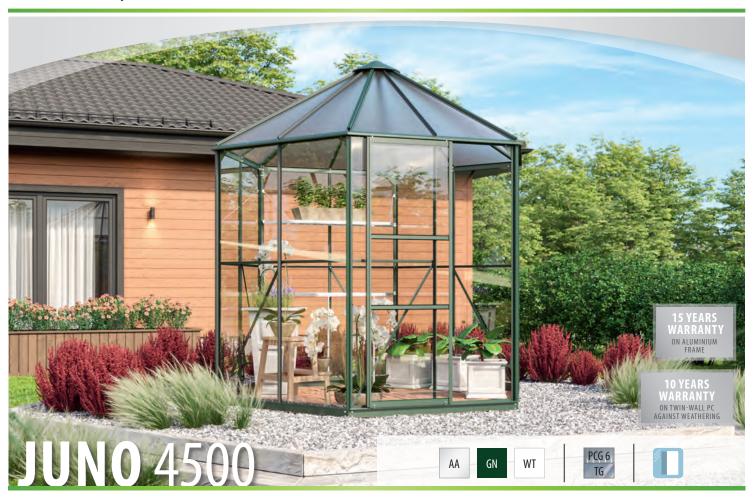

## **FEATURES**

- ✓ Pavilion style with very cosy feel
- Permanent ventilation in the roof
- Combination glazing with large panes of toughened float glass in the sides and PCG in the roof for a clear view and protection from too intense sunlight
- Anodised or powder-coated aluminium profiles for lasting protection against corrosion
- Floor space: approx. 4.5 m<sup>2</sup>
- ✓ Incl. 2 louvred wall windows + steel foundation frame: H 6 cm

## **TECHNICAL DATA**

| House type:       | Greenhouse                                                   |
|-------------------|--------------------------------------------------------------|
| Classification:   | Special model                                                |
| Sizes:            | 1                                                            |
| Glazing:          | Mixed glazing:<br>TG approx. 3 mm + PCG approx. 6 mm in roof |
| Fixing technique: | Glazing strips made of PC                                    |
| Colours:          | Anodised aluminium; powder coated green or white             |
| Louvre windows:   | 2                                                            |
| Outer dimensions: | W 2.53 x H 2.63 m                                            |
| Eaves height:     | 1.88 m                                                       |
| Door dimensions:  | W 0.62 x H 1.77 m                                            |

**JUNO 4500** 