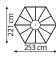

## **TECHNICAL DATA**

| House type:       | Greenhouse                                                   |
|-------------------|--------------------------------------------------------------|
| Classification:   | Special model                                                |
| Sizes:            | 1                                                            |
| Glazing:          | Mixed glazing:<br>TG approx. 3 mm + PCG approx. 6 mm in roof |
| Fixing technique: | Glazing strips made of PC                                    |
| Colours:          | Anodised aluminium; powder coated green or white             |
| Louvre windows:   | 2                                                            |
| Outer dimensions: | W 2.53 x H 2.63 m                                            |
| Eaves height:     | 1.88 m                                                       |
| Door dimensions:  | W 0.62 x H 1.77 m                                            |