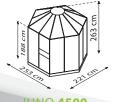

## **TECHNICAL DATA**

| House type:       | Greenhouse                                                   |
|-------------------|--------------------------------------------------------------|
| Classification:   | Special model                                                |
| Sizes:            | 1                                                            |
| Glazing:          | Mixed glazing:<br>TG approx. 3 mm + PCG approx. 6 mm in roof |
| Fixing technique: | Glazing strips made of PC                                    |
| Colours:          | Anodised aluminium; powder coated green or white             |
| Louvre windows:   | 2                                                            |
| Outer dimensions: | W 2.53 x H 2.63 m                                            |
| Eaves height:     | 1.88 m                                                       |
| Door dimensions:  | W 0.62 x H 1.77 m                                            |