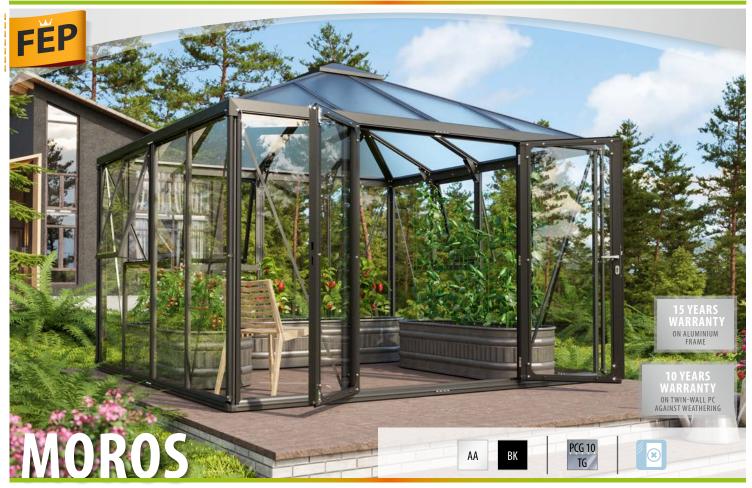

## **FEATURES**

- Exceptional and elegant design
- Double frame profiles: continuous framing of panes between aluminium profile and screwed aluminium strips
- Mixed glazing: Sides made of crystal-clear safety glass (TG) and UV-coated twin-wall polycarbonate glazing (PCG) in the roof
- Convenient access even with bulky objects through the high and wide double wing door
- *Aluminium door handle and cylinder lock as on your house entrance*
- Anodised or powder-coated aluminium profiles for lasting protection against corrosion
- Floor space: approx. 10.2 m<sup>2</sup>

## **TECHNICAL DATA**

| House type:       | Greenhouse                                                        |
|-------------------|-------------------------------------------------------------------|
| Classification:   | Special model                                                     |
| Sizes:            | 1                                                                 |
| Glazing:          | Mixed glazing: TG approx. 3 mm<br>+ PCG approx. 10 mm in the roof |
| Fixing technique: | Double frame profiles with screwed<br>Aluminium strips            |
| Colours:          | Anodised aluminium; powder coated black                           |
| Side windows      | 3                                                                 |
| Outer dimensions: | W 3.17 x H 3.22 x H 2.65 m                                        |
| Eaves height:     | 1.88 m                                                            |
| Door dimensions:  | W 1.43 x H 1.74 m                                                 |