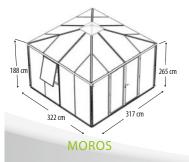

## **TECHNICAL DATA**

| House type:       | Greenhouse                                                        |
|-------------------|-------------------------------------------------------------------|
| Classification:   | Special model                                                     |
| Sizes:            | 1                                                                 |
| Glazing:          | Mixed glazing: TG approx. 3 mm<br>+ PCG approx. 10 mm in the roof |
| Fixing technique: | Double frame profiles with screwed<br>Aluminium strips            |
| Colours:          | Anodised aluminium; powder coated black                           |
| Side windows      | 3                                                                 |
| Outer dimensions: | W 3.17 x H 3.22 x H 2.65 m                                        |
| Eaves height:     | 1.88 m                                                            |
| Door dimensions:  | W 1.43 x H 1.74 m                                                 |