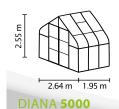

## **TECHNICAL DATA**

| House type:       | Greenhouse                                                            |
|-------------------|-----------------------------------------------------------------------|
| Classification:   | Special model                                                         |
| Sizes:            | 5                                                                     |
| Glazing:          | PCG approx. 4 mm; TG approx.3 mm (curved panes made of polycarbonate) |
| Fixing technique: | Spring clips                                                          |
| Colours:          | Anodised aluminium; powder coated green or black                      |
| Roof vents:       | 1-4                                                                   |
| Outer dimensions: | W 2.64 m x H 2.55 m                                                   |
| Eaves height:     | 1.24 m                                                                |
| Door dimensions:  | W 1.22 x H 2.0 m                                                      |