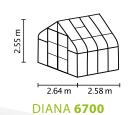

## **TECHNICAL DATA**

| House type:       | Greenhouse                                                            |
|-------------------|-----------------------------------------------------------------------|
| Classification:   | Special model                                                         |
| Sizes:            | 5                                                                     |
| Glazing:          | PCG approx. 4 mm; TG approx.3 mm (curved panes made of polycarbonate) |
| Fixing technique: | Spring clips                                                          |
| Colours:          | Anodised aluminium; powder coated green or black                      |
| Roof vents:       | 1-4                                                                   |
| Outer dimensions: | W 2.64 m x H 2.55 m                                                   |
| Eaves height:     | 1.24 m                                                                |
| Door dimensions:  | W 1.22 x H 2.0 m                                                      |