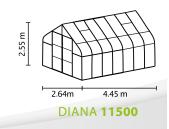

## **TECHNICAL DATA**

| House type:       | Greenhouse                                                            |
|-------------------|-----------------------------------------------------------------------|
| Classification:   | Special model                                                         |
| Sizes:            | 5                                                                     |
| Glazing:          | PCG approx. 4 mm; TG approx.3 mm (curved panes made of polycarbonate) |
| Fixing technique: | Spring clips                                                          |
| Colours:          | Anodised aluminium; powder coated green or black                      |
| Roof vents:       | 1-4                                                                   |
| Outer dimensions: | W 2.64 m x H 2.55 m                                                   |
| Eaves height:     | 1.24 m                                                                |
| Door dimensions:  | W 1.22 x H 2.0 m                                                      |