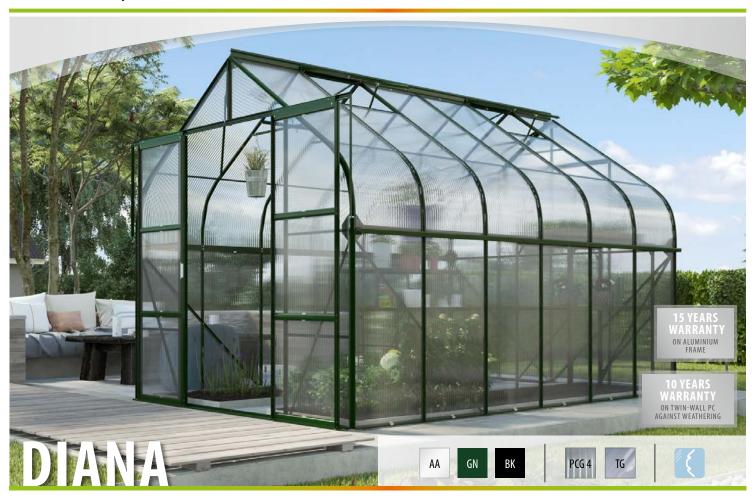

## **FEATURES**

- Elegant, generously cut model with rounded sides
- ✓ Spacious double sliding door with ball bearings
- Glazing with twin-wall polycarbonate panes (PCG) for soft light and excellent insulating properties
- Toughened float glass, crystal clear (TG) for unobstructed view and high solar gain (curved panes of polycarbonate)
- Anodised or powder-coated aluminium profiles for lasting protection against corrosion
- 5 sizes from approx. 5 to 11.5 m<sup>2</sup>
- Incl. roof vent, gutters, stop screw for wind protection of the double sliding doors

## **TECHNICAL DATA**

| House type:       | Greenhouse                                                            |
|-------------------|-----------------------------------------------------------------------|
| Classification:   | Special model                                                         |
| Sizes:            | 5                                                                     |
| Glazing:          | PCG approx. 4 mm; TG approx.3 mm (curved panes made of polycarbonate) |
| Fixing technique: | Spring clips                                                          |
| Colours:          | Anodised aluminium; powder coated green or black                      |
| Roof vents:       | 1-4                                                                   |
| Outer dimensions: | W 2.64 m x H 2.55 m                                                   |
| Eaves height:     | 1.24 m                                                                |
| Door dimensions:  | W 1.22 x H 2.0 m                                                      |