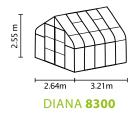

## **TECHNICAL DATA**

| House type:       | Greenhouse                                                            |
|-------------------|-----------------------------------------------------------------------|
| Classification:   | Special model                                                         |
| Sizes:            | 5                                                                     |
| Glazing:          | PCG approx. 4 mm; TG approx.3 mm (curved panes made of polycarbonate) |
| Fixing technique: | Spring clips                                                          |
| Colours:          | Anodised aluminium; powder coated green or black                      |
| Roof vents:       | 1-4                                                                   |
| Outer dimensions: | W 2.64 m x H 2.55 m                                                   |
| Eaves height:     | 1.24 m                                                                |
| Door dimensions:  | W 1.22 x H 2.0 m                                                      |