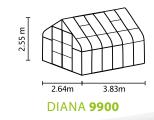

## **TECHNICAL DATA**

| House type:       | Greenhouse                                                            |
|-------------------|-----------------------------------------------------------------------|
| Classification:   | Special model                                                         |
| Sizes:            | 5                                                                     |
| Glazing:          | PCG approx. 4 mm; TG approx.3 mm (curved panes made of polycarbonate) |
| Fixing technique: | Spring clips                                                          |
| Colours:          | Anodised aluminium; powder coated green or black                      |
| Roof vents:       | 1-4                                                                   |
| Outer dimensions: | W 2.64 m x H 2.55 m                                                   |
| Eaves height:     | 1.24 m                                                                |
| Door dimensions:  | W 1.22 x H 2.0 m                                                      |